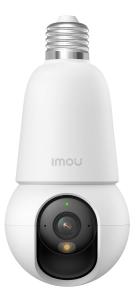

# Bulb Cam 2C

### 5MP Wireless P&T Bulb Camera

Bulb Cam 2C delivers 5MP live monitoring, With 0~355° pan & -5~50° tilt features, Bulb Cam 2C 5MP ensures every corner of your home completely covered. It supports full-color night vision for clear-as day clarity even in pitch dark. The installation method of thread mount brings you great convenience. With security siren, Bulb Cam 2C 5MP actively keeps unwelcome visitors away from what you care about.