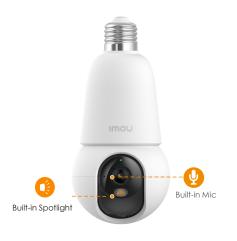

- Active Deterrence
  Scare away unwelcome visitors
  with built-in spotlight and siren
- Two-way Talk
  Real-time communicate with people
  at the camera
- Smart Tracking
  Automatically tracks moving objects

#### Video & Audio

Video Compression : H.265/H.264 20 fps Frame Rate 8x Digital Zoom Built-in Mic & Speaker Two-way Audio

#### **Auxiliary Interface**

Micro SD Card Slot (up to 512GB) Built-in Mic & Speaker Reset Button