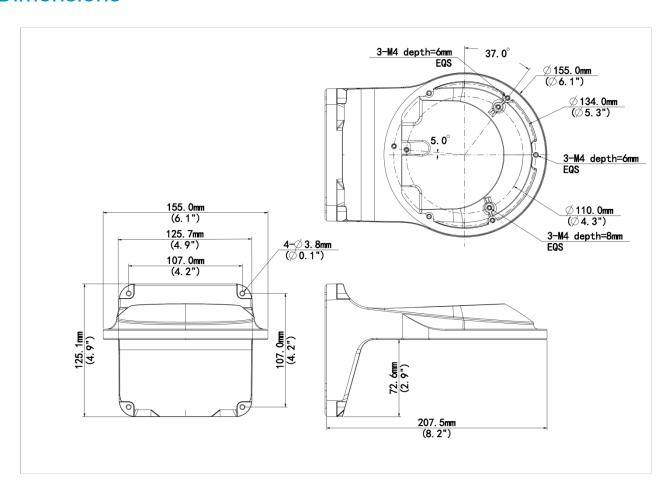

# 4-inch Fixed Dome Indoor Wall Mount

### TR-WM04-IN



## **Specifications**

| Model              | TR-WM04-IN                                      |
|--------------------|-------------------------------------------------|
| Bracket            |                                                 |
| Application        | Indoor, wall installation for 4-inch fixed dome |
| Bracket Dimensions | 208mmx125mmx125mm (8.2" x4.9" x4.9")            |
| Bracket Weight     | 0.48kg(1.11b)                                   |
| Bracket Material   | Aluminum alloy                                  |

1



#### **Dimensions**



#### Zhejiang Uniview Technologies Co., Ltd.

No. 369, Xietong Road, Xixing Sub-district, Binjiang District, Hangzhou City, 310051, Zhejiang Province, China (Zhejiang) Pilot Free Trade Zone, China

Email: overseas business @uniview.com; global support @uniview.com

http://www.uniview.com

©2023-2024 Zhejiang Uniview Technologies Co., Ltd. All rights reserved.

\*Product specifications and availability are subject to change without notice.

\*Despite our best efforts, technical or typographical errors may exist in this document. Uniview cannot be held responsible for any such errors and reserves the right to change the contents of this document without prior notice.