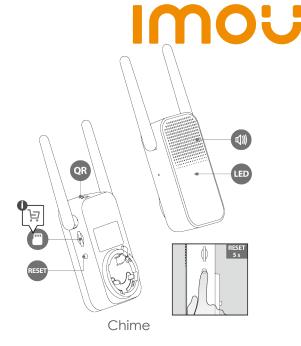

### Auxiliary Interface

Video Doorbell: Built-in Mic & Speaker Power On / Off Button

Chime: Micro SD Card Slot (up to 512GB) Built-in Speaker Reset Button

#### Chime:

AC Power Supply: 100-240 VAC Power Consumption: up to 3W Working Environment:  $-10^{\circ}$  C $-+45^{\circ}$  C, Less There 95% RH Dimensions:  $95.5 \times 65.1 \times 30.2$ mm ( $3.8 \times 2.6 \times 1.2$  inch) Weight: 79g (0.2 lb) CE