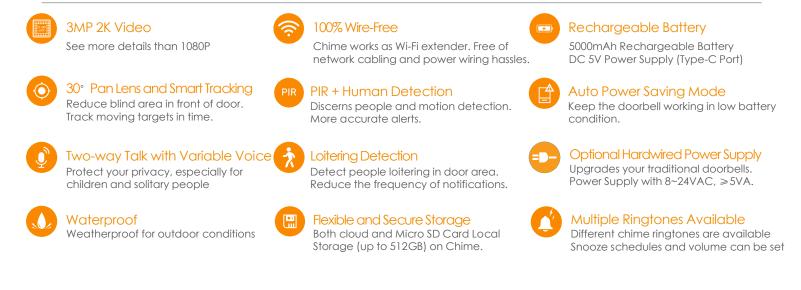

# 2K Wire-Free Video Doorbell

With 3MP/2K live monitoring and ultra wide-view lens with 30° pan features, Doorbell 2S reduces the blind areas in front of door. With 5000mAh rechargeable battery, Doorbell 2S is 100% wire-free, easy to install and waterproof. PIR, AI human detection and loitering detection quickly find targets and immediately send notifications to you. To protect your privacy, Doorbell 2S supports customizable quick voice reply, and to talk with variable voice. Indoor Chime DS2 works as the Wi-Fi extender, providing stable network and local storage for the doorbell, which upgrads recorded footage safety.

## Video Doorbell

1/2.8" Progressive CMOS 3MP (2048 x 1536) Night Vision: 5m(16.5ft) Distance 2.3 mm Fixed Lens, 30° Pan Field of View : 125° (H), 98° (V), 166° (D) 5000mAh Rechargeable Battery

## Video & Audio

Video Compression : H.265 Up to 15fps Frame Rate Two-way Talk 8x Digital Zoom

#### Notice Management

Doorbell Call Notification PIR Motion/ AI Human Detection Loitering Detection Auto Power Saving Mode

#### Network

Wi-Fi:IEEE802.11b/g/n, 2.4GHz Chime works as the Wi-Fi extender for the Doorbell imou App: iOS, Android

### Auxiliary Interface

Video Doorbell: Built-in Mic & Speaker Power On / Off Button

Chime: Micro SD Card Slot (up to 512GB) Built-in Speaker Reset Button

## General

Video Doorbell: Charging Power: DC 5V 1A, Type-C Port Optional Hardwired Power Supply (8~24VAC,  $\geq$  5VA) Power Consumption: up to 2.27W Working Environment:-20° C~+50° C, Less Than 95%RH Charging Temperature:0° C~+45° C Dimensions: 150 × 55 × 50.3 mm (5.9 × 2.2 × 2.0 inch) Weight: 237.5g (0.5 lb) CE, Weatherproof

#### Chime:

AC Power Supply: 100-240 VAC Power Consumption: up to 3W Working Environment:  $-10^{\circ}$  C $-+45^{\circ}$  C, Less There 95% RH Dimensions:  $95.5 \times 65.1 \times 30.2$ mm ( $3.8 \times 2.6 \times 1.2$  inch) Weight: 79g (0.2 lb) CE