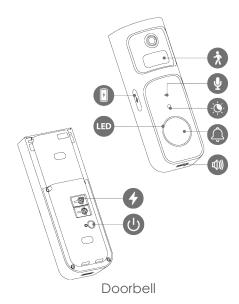

### Auxiliary Interface

Video Doorbell: Built-in Mic & Speaker Power On / Off Button

Chime: Micro SD Card Slot (up to 512GB) Built-in Speaker Reset Button

## General

Video Doorbell: Charging Power: DC 5V 1A, Type-C Port Optional Hardwired Power Supply (8~24VAC,  $\geq$  5VA) Power Consumption: up to 2.27W Working Environment:-20° C~+50° C, Less Than 95%RH Charging Temperature:0° C~+45° C Dimensions: 150 × 55 × 50.3 mm (5.9 × 2.2 × 2.0 inch) Weight: 237.5g (0.5 lb) CE, Weatherproof