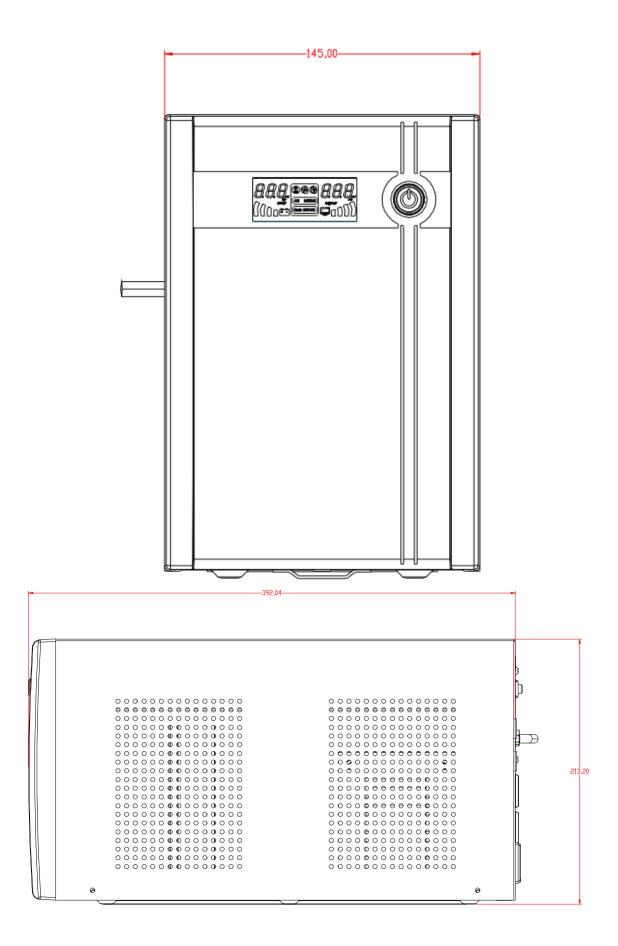

# Specification

| Specification         |                                                                                       |
|-----------------------|---------------------------------------------------------------------------------------|
| Power                 |                                                                                       |
| UPS Capacity          | 3000 VA / 1800 W                                                                      |
| Input                 |                                                                                       |
| Input Voltage Range   | 85 VAC to 150 VAC                                                                     |
| Input Frequency       | 50/60 Hz self-adaptive                                                                |
| Plug Type             | Type B (NEMA 5-15)                                                                    |
| Output                |                                                                                       |
| Output Voltage Range  | 110 VAC to 125 VAC                                                                    |
| Output Frequency      | 50/60 Hz ± 0.5 Hz self-adaptive                                                       |
| Transfer Time         | ≤ 10 ms                                                                               |
| Waveform              | PWM                                                                                   |
| Outlet Type           | Type B (NEMA 5-15)                                                                    |
| Outlet Number         | 6                                                                                     |
| Battery               |                                                                                       |
| Battery Type          | 12 V/9 Ah *4 pcs, lead-acid battery                                                   |
| Recharge Time         | 6-8 hours recover to 90% capacity                                                     |
| Typical Backup Time   | Run time at 100w: 150 min                                                             |
|                       | Run time at 600w: 15 min                                                              |
|                       | Run time at 900w: 6 min                                                               |
| Interface             |                                                                                       |
| Communicate Ports     | USB                                                                                   |
| Protection            |                                                                                       |
| Full Protection       | Surge protection, Overload protection, Discharge protection, Short circuit protection |
| Indicator             |                                                                                       |
| Display               | LCD Screen                                                                            |
|                       | Input Voltage, Output Voltage, Battery capacity, load level                           |
| Alarm                 | Charging Mode (DC mode): Sounding every 8 seconds                                     |
|                       | Low Battery: Sounding every second                                                    |
|                       | Overloading Mode: Sounding every 0.5 seconds                                          |
|                       | Fault: Continuously sounding                                                          |
| General               |                                                                                       |
| Operating Temperature | 0 °C to 40 °C (32 °F to 104 °F)                                                       |
| Operating Humidity    | 30% to 90% (non-condensing)                                                           |
| Dimension             | 412 mm × 145 mm × 210 mm (16.22" × 5.71" × 8.27")                                     |
| Weight                | Approx. 18.5 kg (40.8 lb)                                                             |
|                       |                                                                                       |

## Dimension

Headquarters No.555 Qianmo Road, Binjiang District, Hangzhou 310051, China T +86-571-8807-5998 www.hikvision.com

Follow us on social media to get the latest product and solution information.