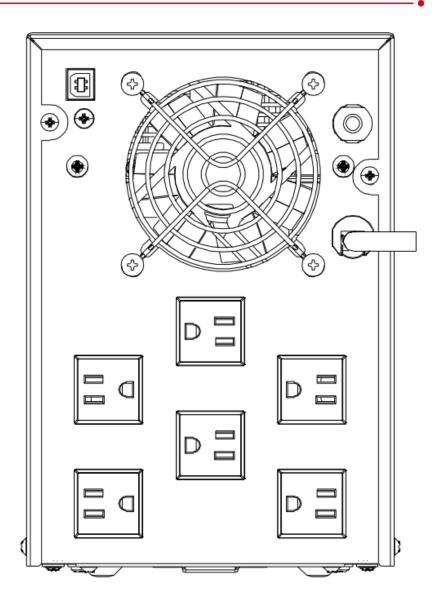

# Specification

| Specification         |                                                                                       |
|-----------------------|---------------------------------------------------------------------------------------|
| Power                 |                                                                                       |
| UPS Capacity          | 3000 VA / 1800 W                                                                      |
| Input                 |                                                                                       |
| Input Voltage Range   | 85 VAC to 150 VAC                                                                     |
| Input Frequency       | 50/60 Hz self-adaptive                                                                |
| Plug Type             | Type B (NEMA 5-15)                                                                    |
| Output                |                                                                                       |
| Output Voltage Range  | 110 VAC to 125 VAC                                                                    |
| Output Frequency      | 50/60 Hz ± 0.5 Hz self-adaptive                                                       |
| Transfer Time         | ≤ 10 ms                                                                               |
| Waveform              | PWM                                                                                   |
| Outlet Type           | Type B (NEMA 5-15)                                                                    |
| Outlet Number         | 6                                                                                     |
| Battery               |                                                                                       |
| Battery Type          | 12 V/9 Ah *4 pcs, lead-acid battery                                                   |
| Recharge Time         | 6-8 hours recover to 90% capacity                                                     |
| Typical Backup Time   | Run time at 100w: 150 min                                                             |
|                       | Run time at 600w: 15 min                                                              |
|                       | Run time at 900w: 6 min                                                               |
| Interface             |                                                                                       |
| Communicate Ports     | USB                                                                                   |
| Protection            |                                                                                       |
| Full Protection       | Surge protection, Overload protection, Discharge protection, Short circuit protection |
| Indicator             |                                                                                       |
| Display               | LCD Screen                                                                            |
|                       | Input Voltage, Output Voltage, Battery capacity, load level                           |
| Alarm                 | Charging Mode (DC mode): Sounding every 8 seconds                                     |
|                       | Low Battery: Sounding every second                                                    |
|                       | Overloading Mode: Sounding every 0.5 seconds                                          |
|                       | Fault: Continuously sounding                                                          |
| General               |                                                                                       |
| Operating Temperature | 0 °C to 40 °C (32 °F to 104 °F)                                                       |
| Operating Humidity    | 30% to 90% (non-condensing)                                                           |
| Dimension             | 412 mm × 145 mm × 210 mm (16.22" × 5.71" × 8.27")                                     |
| Weight                | Approx. 18.5 kg (40.8 lb)                                                             |
|                       |                                                                                       |