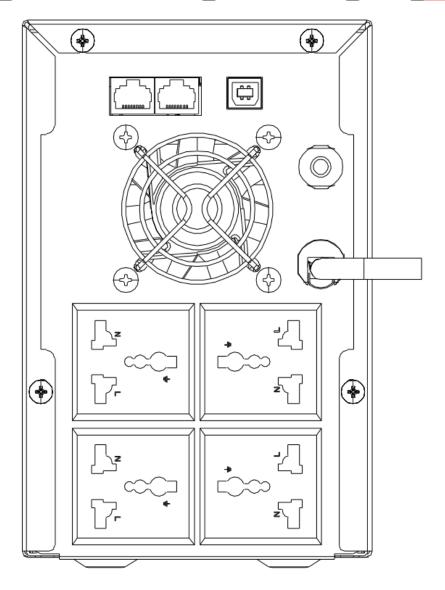

# Specification

| Power                 |                                                                                       |
|-----------------------|---------------------------------------------------------------------------------------|
| UPS Capacity          | 2000 VA / 1200 W                                                                      |
| Input                 |                                                                                       |
| Input Voltage Range   | 140 VAC to 290 VAC                                                                    |
| Input Frequency       | 50/60 Hz self-adaptive                                                                |
| Plug Type             | Schuko                                                                                |
| Output                |                                                                                       |
| Output Voltage Range  | 210 VAC to 235 VAC                                                                    |
| Output Frequency      | 50/60 Hz ± 0.5 Hz self-adaptive                                                       |
| Transfer Time         | ≤ 10 ms                                                                               |
| Waveform              | PWM                                                                                   |
| Outlet Type           | Universal                                                                             |
| Outlet Number         | 4                                                                                     |
| Battery               |                                                                                       |
| Battery Type          | 12 V/9 Ah *2 pcs, lead-acid battery                                                   |
| Recharge Time         | 6-8 hours recover to 90% capacity                                                     |
| Typical Backup Time   | Run time at 100w: 70 min                                                              |
|                       | Run time at 300w: 17 min                                                              |
|                       | Run time at 600w: 5 min                                                               |
| Interface             |                                                                                       |
| Communicate Ports     | USB                                                                                   |
| Protection            |                                                                                       |
| Full Protection       | Surge protection, Overload protection, Discharge protection, Short circuit protection |
| Indicator             |                                                                                       |
| Display               | LCD Screen                                                                            |
|                       | Input Voltage, Output Voltage, Battery capacity, load level                           |
| Alarm                 | Charging Mode (DC mode): Sounding every 8 seconds                                     |
|                       | Low Battery: Sounding every second                                                    |
|                       | Overloading Mode: Sounding every 0.5 seconds                                          |
|                       | Fault: Continuously sounding                                                          |
| General               |                                                                                       |
| Operating Temperature | 0 °C to 40 °C (32 °F to 104 °F)                                                       |
| Operating Humidity    | 30% to 90% (non-condensing)                                                           |
| Dimension             | 345 mm × 122 mm × 192 mm (13.58" × 4.80" × 7.56")                                     |
| Weight                | Approx. 11 kg (24.3 lb)                                                               |