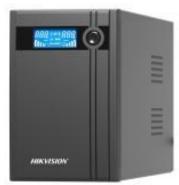

## DS-UPS2000 UPS

- Built-in AVR
- Super fast charging
- Wide input voltage range
- Overload protection
- Short circuit protection
- Surge protection
- USB port for remote control
- LCD display

•

### Available Model

DS-UPS2000