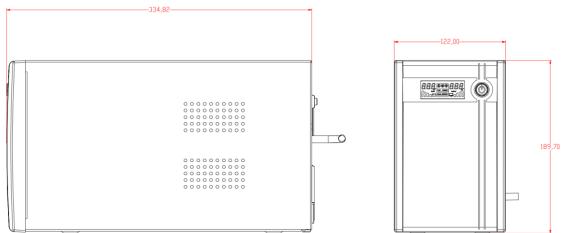

### Dimension

Headquarters No.555 Qianmo Road, Binjiang District, Hangzhou 310051, China T +86-571-8807-5998 www.hikvision.com

Follow us on social media to get the latest product and solution information.

# Specification

| Power                 |                                                                                       |
|-----------------------|---------------------------------------------------------------------------------------|
| UPS Capacity          | 2000 VA / 1200 W                                                                      |
| Input                 |                                                                                       |
| Input Voltage Range   | 140 VAC to 290 VAC                                                                    |
| Input Frequency       | 50/60 Hz self-adaptive                                                                |
| Plug Type             | Schuko                                                                                |
| Output                |                                                                                       |
| Output Voltage Range  | 210 VAC to 235 VAC                                                                    |
| Output Frequency      | 50/60 Hz ± 0.5 Hz self-adaptive                                                       |
| Transfer Time         | ≤ 10 ms                                                                               |
| Waveform              | PWM                                                                                   |
| Outlet Type           | Universal                                                                             |
| Outlet Number         | 4                                                                                     |
| Battery               |                                                                                       |
| Battery Type          | 12 V/9 Ah *2 pcs, lead-acid battery                                                   |
| Recharge Time         | 6-8 hours recover to 90% capacity                                                     |
| Typical Backup Time   | Run time at 100w: 70 min                                                              |
|                       | Run time at 300w: 17 min                                                              |
|                       | Run time at 600w: 5 min                                                               |
| Interface             |                                                                                       |
| Communicate Ports     | USB                                                                                   |
| Protection            |                                                                                       |
| Full Protection       | Surge protection, Overload protection, Discharge protection, Short circuit protection |
| Indicator             |                                                                                       |
| Display               | LCD Screen                                                                            |
|                       | Input Voltage, Output Voltage, Battery capacity, load level                           |
| Alarm                 | Charging Mode (DC mode): Sounding every 8 seconds                                     |
|                       | Low Battery: Sounding every second                                                    |
|                       | Overloading Mode: Sounding every 0.5 seconds                                          |
|                       | Fault: Continuously sounding                                                          |
| General               |                                                                                       |
| Operating Temperature | 0 °C to 40 °C (32 °F to 104 °F)                                                       |
| Operating Humidity    | 30% to 90% (non-condensing)                                                           |
| Dimension             | 345 mm × 122 mm × 192 mm (13.58" × 4.80" × 7.56")                                     |
| Weight                | Approx. 11 kg (24.3 lb)                                                               |