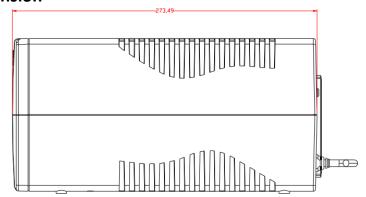

## DS-UPS1000 UPS

- Built-in AVR
- Super fast charging
- Wide input voltage range
- Overload protection
- Short circuit protection
- Surge protection