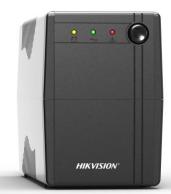

## DS-UPS1000 UPS

- Built-in AVR
- Super fast charging
- Wide input voltage range
- Overload protection
- Short circuit protection
- Surge protection