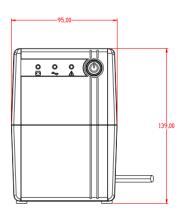

## DS-UPS1000 UPS

- Built-in AVR
- Super fast charging
- Wide input voltage range
- Overload protection
- Short circuit protection
- Surge protection