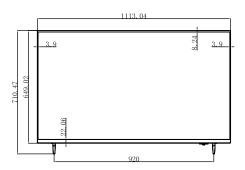

| Consumption (Standard)         | 110W                                  |          |
|--------------------------------|---------------------------------------|----------|
| Consumption (Standby)          | ≤0.5W                                 |          |
| Net Weight                     | 10.4Kg                                |          |
| Gross Weight                   | 13.8Kg                                |          |
| Bezel Width                    | 8.24mm (U/L/R), 22.62mm (B)           |          |
| VESA                           | 200×200mm                             |          |
| Dimension without base (W×H×D) | 1113.04×649×87.2mm (43.8"×25.6"×3.4") |          |
| Package(W×H×D)                 | 1240×800×160mm (48.8"×31.5"×6.3")     |          |
| Work Environment               | Temperature                           | 0°C~40°C |
|                                | Humidity                              | 10%~80%  |
| Work Environment               | ·                                     |          |

## Dimensions(mm)