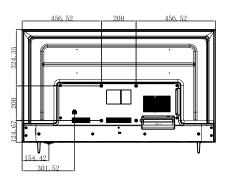

| Consumption (Standard)         | 110W                                  |          |
|--------------------------------|---------------------------------------|----------|
| Consumption (Standby)          | ≤0.5W                                 |          |
| Net Weight                     | 10.4Kg                                |          |
| Gross Weight                   | 13.8Kg                                |          |
| Bezel Width                    | 8.24mm (U/L/R), 22.62mm (B)           |          |
| VESA                           | 200×200mm                             |          |
| Dimension without base (W×H×D) | 1113.04×649×87.2mm (43.8"×25.6"×3.4") |          |
| Package(W×H×D)                 | 1240×800×160mm (48.8"×31.5"×6.3")     |          |
| Work Environment               | Temperature                           | 0°C~40°C |
|                                | Humidity                              | 10%~80%  |
| Work Environment               | ·                                     |          |

## Dimensions(mm)