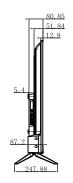

| Consumption (Standard)         | 110W                                  |          |
|--------------------------------|---------------------------------------|----------|
| Consumption (Standby)          | ≤0.5W                                 |          |
| Net Weight                     | 10.4Kg                                |          |
| Gross Weight                   | 13.8Kg                                |          |
| Bezel Width                    | 8.24mm (U/L/R), 22.62mm (B)           |          |
| VESA                           | 200×200mm                             |          |
| Dimension without base (W×H×D) | 1113.04×649×87.2mm (43.8"×25.6"×3.4") |          |
| Package(W×H×D)                 | 1240×800×160mm (48.8"×31.5"×6.3")     |          |
| Work Environment               | Temperature                           | 0°C~40°C |
|                                | Humidity                              | 10%~80%  |
| Work Environment               | ·                                     |          |

## Dimensions(mm)