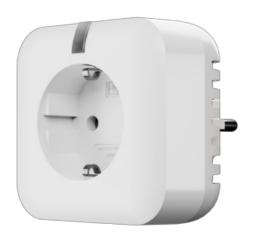

## JB-161N-PLUG Smart Wireless Plug (Schuko)

Smart, wireless, two-way communicating plug represent a completely new solution for automation within the JABLOTRON 100+ system. The plug copy selected PG output.

## Description

The plug status is indicated by a LED indicator in the form of illuminated button according to the segment logic.