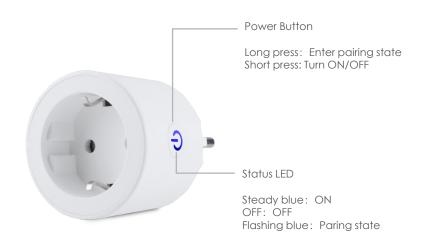

# CE1 Smart Socket

CE1 smart socket currently has one model: European standard. CE1 smart socket can be used with all kinds of electrical appliances in your home to make your home appliances more intelligent, energy-saving and safe.

- Voice Control
  Exquisite design, simple structure
- Energy Monitoring

  Any Angle installation, adapt to home decoration environment
- Schedule & Timer

  Easy to install anywhere in the home

- Remote Control

  Reduce false identification due to high temperature
- Group Control
  Interconnect with other smart home devices, such as IPC and light bulbs
- Flame-Retardant
  Reduce the hassle of frequent
  battery changes

### **Product Structure**





## Specifications

#### General

Dimensions( H x W x D ): 85\*55\*55mm

Materia: PC

Buttons: Power Button Status LED

Certifications: CE, RoHS

#### Lifetime

Detection range: 8m Rater Life: >15000h

Switching Cycle: >15000 times Operating Temp:  $-15^{\circ}$ C~+35°C

Operating Humidity: 10% – 90%RH, Non-condensing

#### Network

Protocol: IEEE 802.11b/g/n, Bluetooth 5.0

Wireless Type: 2.4 GHz

Communication Distance: 70m

System Requirements: Android 4.4 or higher, iOS 9.0 or higher

#### Electrical

Power Supply: AC 220~240V, 50/60Hz

Max Load: EU 2500w 10A

Standby Power Consumption: 0.7w

### What's in the box

- 1x Smart Socket - 1x Quick Start Guide



ev 001.001 http://www.imoulife.com