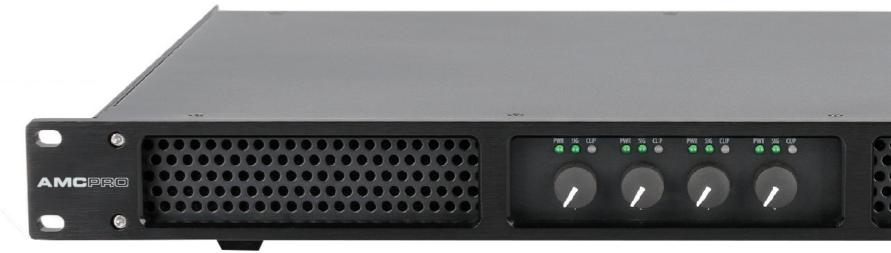

## AMP 500, AMP 1500 AMP 4X1500

AMP 500, AMP 1500 and AMP 4X500 professional 2 channel and 4 channel installation amplifiers. Offers high reliability and performance stability in a compact and light weight 1U-sized body. Features modular design (each channel is fully separated, preventing any interference to other channels.) Switch mode power supply, intelligent limiter, protection circuitry, variable-speed fan.