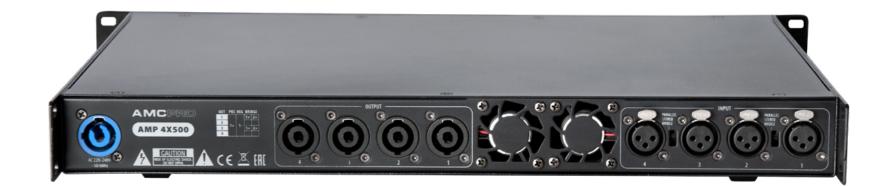

## AMP 500, AMP 1500 AMP 4X1500

AMP 500, AMP 1500 and AMP 4X500 professional 2 channel and 4 channel installation amplifiers. Offers high reliability and performance stability in a compact and light weight 1U-sized body. Features modular design (each channel is fully separated, preventing any interference to other channels.) Switch mode power supply, intelligent limiter, protection circuitry, variable-speed fan.

| Technical Specifications | AMP 500                 | AMP 1500 | AMP 4X500 |
|--------------------------|-------------------------|----------|-----------|
| Power supply             | AC 220-240 V, 50/60 Hz  |          |           |
| Channels                 | 2                       | 2        | 4         |
| Output power 8Ω          | 2x350 W                 | 2x800 W  | 4x350 W   |
| Output power 4Ω          | 2x500 W                 | 2x1500 W | 4x500 W   |
| Output power 2Ω          | 2x600 W                 | 2x1800 W | 4x600 W   |
| Output connectors        | Speakon twist connector |          |           |
| Input/Link               | Balanced XLR            |          |           |
| Input Impedance          | 20 kΩ                   |          |           |
| Input gain               | 2dBu                    |          |           |
| Frequency Response       | 20 Hz – 20 kHz          |          |           |
| THD+N                    | < 0.1%                  |          |           |
| S/N ratio                | > 105 dB                |          |           |
| Crosstalk                | > 75 dB                 |          |           |
| Cooling                  | Forced air cooling      |          |           |
| Dimensions (H x W x D)   | 483 mm × 375 mm × 44 mm |          |           |
| Weight                   | 5,6 kg                  | 7 kg     | 7,2 kg    |