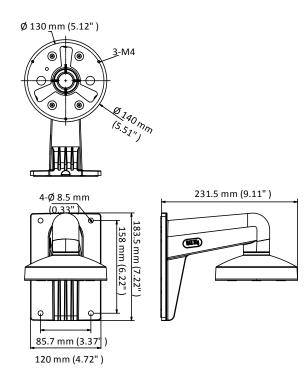

# Dimension

### Parameter

| Model      | DS-1273ZJ-140-DM45                                    |
|------------|-------------------------------------------------------|
| Parameters | Wall Mount                                            |
| Appearance | Hikvision White                                       |
| Material   | Aluminum Alloy                                        |
| Dimension  | Ø 140 mm × 183.5 mm × 231.5mm (5.51" × 7.22" × 9.11") |
| Weight     | 907 g (2.0 lb.)                                       |