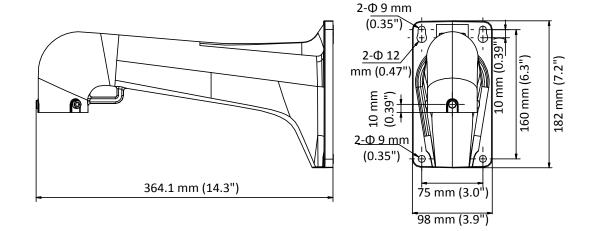

#### Dimension

#### Parameter

| Model      | DS-1603ZJ-P                        |
|------------|------------------------------------|
| Parameters | Wall Mount for PanoVu              |
| Appearance | Platinum Gray                      |
| Material   | Aluminum Alloy                     |
| Dimension  | 364.1 mm × 182.0 mm (14.3" × 7.2") |
| Weight     | 1400 g (3.09 lb.)                  |