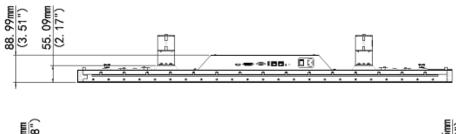

## **Dimensions**

Detail A Engineering installation screw hole Size ratio 1:2 4 positions in total

Unit: mm