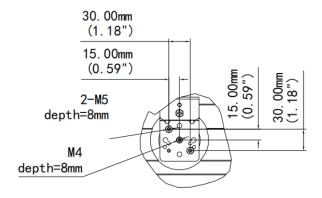

## **Dimensions**

Detail A Engineering installation screw hole Size ratio 1:2 4 positions in total

Unit: mm