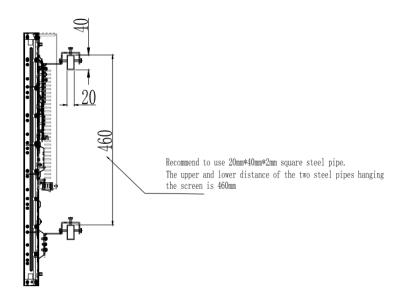

## **Dimensions**

Detail A Engineering installation screw hole Size ratio 1:2 4 positions in total

Unit: mm