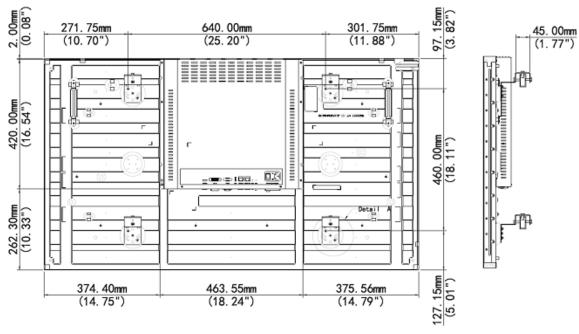

## **Dimensions**

Detail A Engineering installation screw hole Size ratio 1:2 4 positions in total

Unit: mm