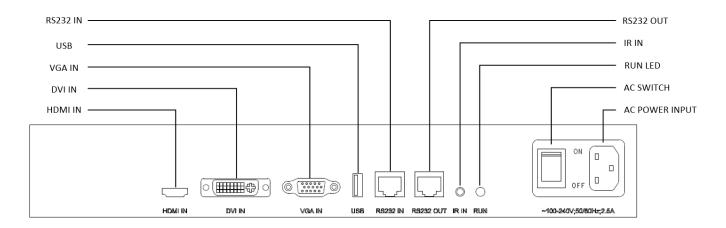

### **Interfaces**

# **Specifications**

Model MW-A55-B1-C

1

| Panel                          |                                                                     |
|--------------------------------|---------------------------------------------------------------------|
| Panel size                     | 55 inches                                                           |
| Resolution                     | 1080P                                                               |
| Physical seam (mm)             | 3.5                                                                 |
| Color support                  | 16.7M                                                               |
| Brightness (cd/m²)             | 500                                                                 |
| Contrast ratio                 | 1200:1                                                              |
| Response time (ms)             | 8                                                                   |
| Viewing angle (H/V)            | 178°/178°                                                           |
| Interface                      |                                                                     |
| Video input                    | DVI × 1, HDMI × 1, VGA × 1                                          |
| Other interfaces               | USB × 1, RS232 × 2, 3.5mm IR interface × 1, power on/off button × 1 |
| General                        |                                                                     |
| Power supply                   | AC 100 to 240V, 50/60Hz                                             |
| Product dimensions (W×H×D)(mm) | 1213.50 × 684.30 × 88.99                                            |
| Power consumption (W)          | 180                                                                 |
| Lifetime (h)                   | 50000                                                               |
| Weight (kg)                    | 17.5                                                                |
| Case color                     | Black                                                               |
| Operating temperature          | 0°C to 40°C                                                         |
| Operating humidity             | 20% to 90% (non-condensing)                                         |