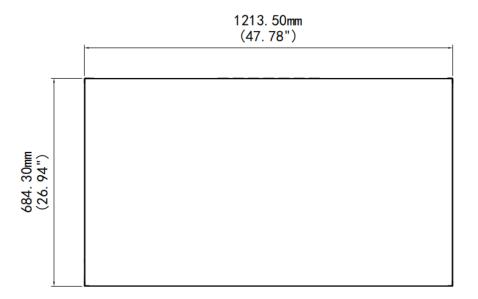

# **Specifications**

Model MW-A55-B1-C

1

| Panel                          |                                                                     |
|--------------------------------|---------------------------------------------------------------------|
| Panel size                     | 55 inches                                                           |
| Resolution                     | 1080P                                                               |
| Physical seam (mm)             | 3.5                                                                 |
| Color support                  | 16.7M                                                               |
| Brightness (cd/m²)             | 500                                                                 |
| Contrast ratio                 | 1200:1                                                              |
| Response time (ms)             | 8                                                                   |
| Viewing angle (H/V)            | 178°/178°                                                           |
| Interface                      |                                                                     |
| Video input                    | DVI × 1, HDMI × 1, VGA × 1                                          |
| Other interfaces               | USB × 1, RS232 × 2, 3.5mm IR interface × 1, power on/off button × 1 |
| General                        |                                                                     |
| Power supply                   | AC 100 to 240V, 50/60Hz                                             |
| Product dimensions (W×H×D)(mm) | 1213.50 × 684.30 × 88.99                                            |
| Power consumption (W)          | 180                                                                 |
| Lifetime (h)                   | 50000                                                               |
| Weight (kg)                    | 17.5                                                                |
| Case color                     | Black                                                               |
| Operating temperature          | 0°C to 40°C                                                         |
| Operating humidity             | 20% to 90% (non-condensing)                                         |

## **Dimensions**

Detail A Engineering installation screw hole Size ratio 1:2 4 positions in total

Unit: mm