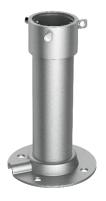

# DS-1668ZJ(20)-P

**Pendant Mount for PanoVu** 

#### **Parameter**

| Model      | DS-1668ZJ(20)-P                    |
|------------|------------------------------------|
| Parameters | Pendant Mount for PanoVu           |
| Appearance | Platinum Gray                      |
| Material   | Steel                              |
| Dimension  | Φ 115 mm × 200 mm (4.53" × 7. 87") |
| Weight     | 1150 g (2.54 lb.)                  |