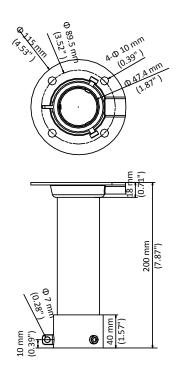

# **Dimension**

DS-1668ZJ(20)-P

#### **Parameter**

| Model      | DS-1668ZJ(20)-P                    |
|------------|------------------------------------|
| Parameters | Pendant Mount for PanoVu           |
| Appearance | Platinum Gray                      |
| Material   | Steel                              |
| Dimension  | Φ 115 mm × 200 mm (4.53" × 7. 87") |
| Weight     | 1150 g (2.54 lb.)                  |