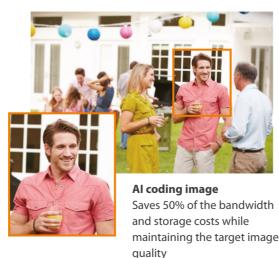

# Clearer Target, Lower Bitrate

Al Coding saves 50% bandwidth and storage costs while maintaining valuable target image details

# What is Al Coding?

As video moves toward high definition, how to save storage costs while maintaining image quality has become one of the users' concerns. Dahua Al Coding puts emphasis on 2 human and vehicle while encoding, ensuring the target image quality while saving 50% bandwidth and storage costs compared with H.265.

With half bit rate, AI Coding gives bit rate allocation priority to human and vehicle, effectively maintaining valuable target image details.