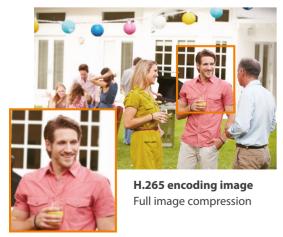

With half bit rate, AI Coding gives bit rate allocation priority to human and vehicle, effectively maintaining valuable target image details.