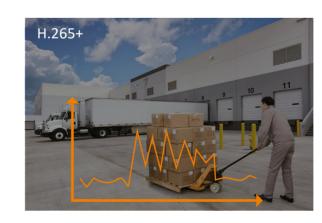

### Stable

Al Coding based on CBR requires fixed bandwidth construction, ensuring system stability.

VBR (Variable Bit Rate) has high burstiness, which makes it difficult to calculate the required bandwidth.

Makes it easy to deploy bandwidth and improves bandwidth utilization.