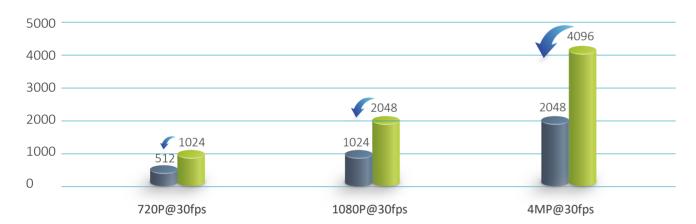

### Cost-saving

Saves 50% of bandwidth and storage space while maintaining valuable target image details!

Al Coding H.265

# **Kbps**

#### **Al Coding**