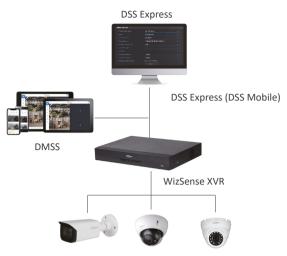

l Coding H.265

# **Kbps**



#### **Al Coding**





## Compatible

Through CBR (Constant Bit Rate), AI Coding does not lose its decoding compatibility when integrated with 3rd party players or platforms.



### Stable

Al Coding based on CBR requires fixed bandwidth construction, ensuring system stability.



VBR (Variable Bit Rate) has high burstiness, which makes it difficult to calculate the required bandwidth.



Makes it easy to deploy bandwidth and improves bandwidth utilization.

# **Solutions and Products**

#### Highlights:

- Saves 50% bandwidth and storage costs compared with H.265 while maintaining valuable target image details.
- Allows video decoding by Dahua or 3rd party platforms with full compatibility.
- Eliminates users' worries regarding sudden changes in bitstream.



Normal HDCVI Camera

# **Application Scenarios**









Warehouse Casino **Shopping Mall** Museum

# **Products Series**



#### XVR5000-I2 Series

#### 5M-N / 1080P

- Up to full channel AI Coding
- Up to full channel SMD Plus
- Up to 2 channel video stream Perimeter Protection
- Up to 2 channel video stream Face Recognition
- Full channel 5MP / 4MP / 1080P camera input
- Full channel 5M-N@10fps / 4M-N@15fps / 1080P@15fps encoding

www.dahuasecurity.com/ceen



#### XVR5000-4KL-I2 Series

#### 4K-N / 5MP

- Full channel AI Coding
- Full channel SMD Plus
- 2 channel video stream Perimeter Protection
- 2 channel video stream Face Recognition
- Full channel 4K camera input and 4K-N@30fps / 4K@ 15fps preview
- Full channel 4K-N@15fps or 4K@7fps encoding



#### XVR7000-4K-I2 Series

- Ful