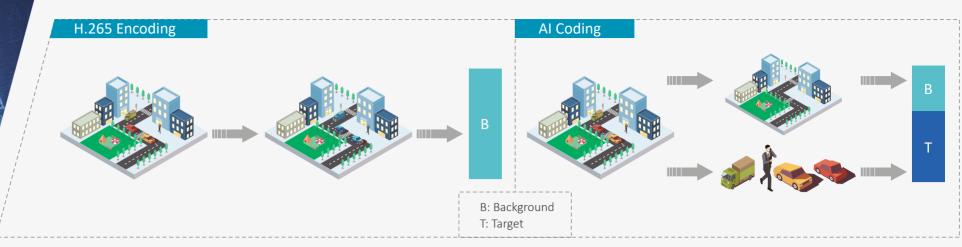

# What is Al Coding?

As video moves toward high definition, how to save storage costs while maintaining image quality has become one of the users' concerns. Dahua Al Coding puts emphasis on 2 human and vehicle while encoding, ensuring the target image quality while saving 50% bandwidth and storage costs compared with H.265.

With half bit rate, AI Coding gives bit rate allocation priority to human and vehicle, effectively maintaining valuable target image details.