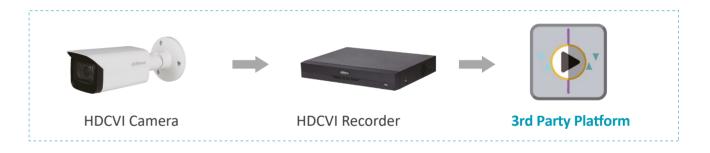

## Compatible

Through CBR (Constant Bit Rate), AI Coding does not lose its decoding compatibility when integrated with 3rd party players or platforms.

#### Highlights:

- Saves 50% bandwidth and storage costs compared with H.265 while maintaining valuable target image details.
- Allows video decoding by Dahua or 3rd party platforms with full compatibility.
- Eliminates users' worries regarding sudden changes in bitstream.

Normal HDCVI Camera