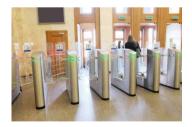

### **Features**

You can use face recognition terminal and swing barrier in any combination to meet actual requirements

#### Face Recognition Termial

• IR anti-pinch, mechanical anti-pinch

Lock and Unlock Limit ≥3 million times
Passage Frequency: 20-40 persons/minute

- 7" IPS touchscreen, friendly user interface
- 2MP wide-angle WDR lens; with auto / manual fill light

**Swing Barrier** 

DHI-ASI7223Y-A-V3

DHI-ASGB5XXH-X Series