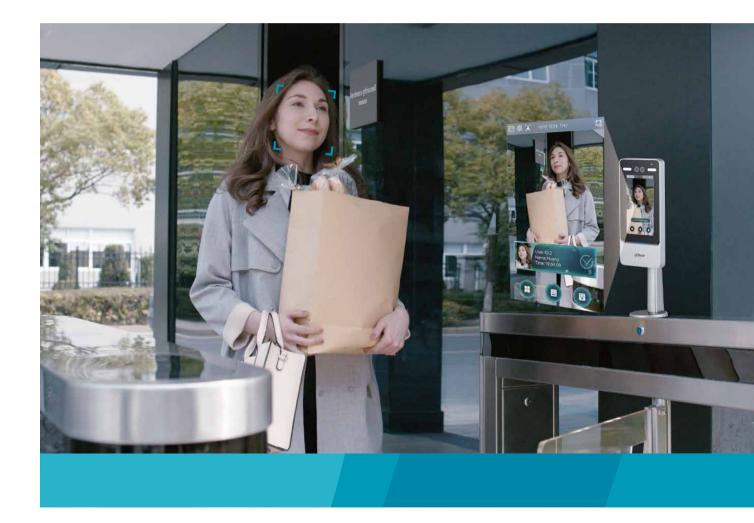

# More Than Fast

Secure and Intelligent Biometric Identification Technology

Recognition Duration  $\leq 0.35$ s

# **Advantages**

- Secure access authorization, avoids the risk of cards being lost or copied, and supports liveness detection to prevent access using photos or videos
- Quick face recognition (less than 0.35 second), allows access with just a glance without stopping

### **Features**

You can use face recognition terminal and swing barrier in any combination to meet actual requirements