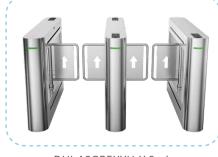

liveness detection to prevent access using photos or videos
- Quick face recognition (less than 0.35 second), allows access with just a glance without stopping

### **Features**

You can use face recognition terminal and swing barrier in any combination to meet actual requirements

#### Face Recognition Termial

• IR anti-pinch, mechanical anti-pinch

Lock and Unlock Limit ≥3 million times
Passage Frequency: 20-40 persons/minute

- 7" IPS touchscreen, friendly user interface
- 2MP wide-angle WDR lens; with auto / manual fill light

 Supports voice and light alarms when cases such as lingering, unauthorized access and unlock timeout has been detected

- 50,000 face capacity
- Deep learning algorithm

• Impact resistant: ≥120NM

• All-in-one design

**Swing Barrier** 



DHI-ASI7223Y-A-V3



DHI-ASGB5XXH-X Series

# **Scenes**

Semi-open entrances and exits of libraries, office buildings and various parks



Park



Office Building



Venue

\* Design and specifications are subject to change without notice.

DAHUA TECHNOLOGY No.1199 Bin'an Road, Binjiang District, Hangzhou, China. 310053 Tel: +86-571-87688883 Fax: +86-571-87688815 Email: overseas@dahuatech.com www.dahuasecurity.com



Ver. 2, Oct. 2019