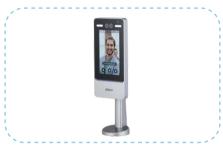

#### Face Recognition Termial

• IR anti-pinch, mechanical anti-pinch

Lock and Unlock Limit ≥3 million times
Passage Frequency: 20-40 persons/minute

- 7" IPS touchscreen, friendly user interface
- 2MP wide-angle WDR lens; with auto / manual fill light

 Supports voice and light alarms when cases such as lingering, unauthorized access and unlock timeout has been detected

- 50,000 face capacity
- Deep learning algorithm

• Impact resistant: ≥120NM

• All-in-one design