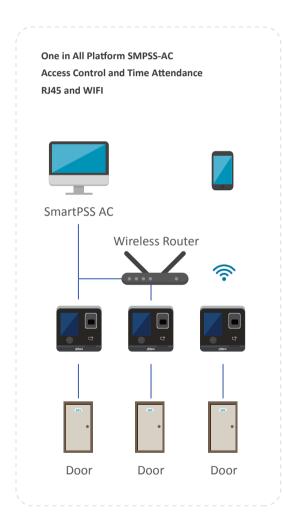

## System Structure

DAHUA TECHNOLOGY

Ver. 1, Oct. 2020

<sup>\*</sup> Design and specifications are subject to change without notice.