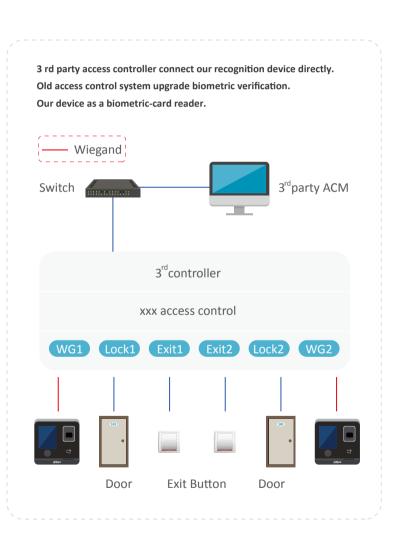

## System Structure

DAHUA TECHNOLOGY

Ver. 1, Oct. 2020

<sup>\*</sup> Design and specifications are subject to change without notice.