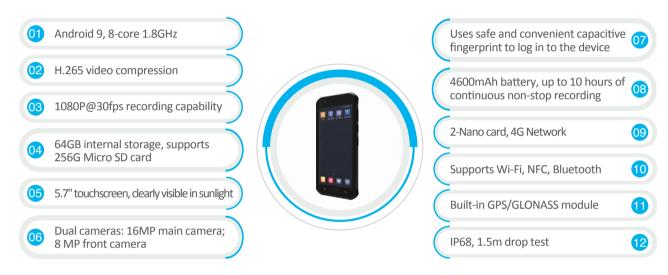

# Record, Alert, Communicate, Safeguard

Dahua Mobile Portable Terminal

**High Performance** 8-core 1.8GHz Processor

External Camera
Ultra Low Light & HDR

Intelligent
Al Applications such
as FR and LPR

Reliable IP68, 1.5m Drop Test, Long Service Time

#### Dahua Mobile Portable Terminal

With its built-in/external high resolution cameras, built-in microphone and GPS module, the MPT320 can capture videos, audios and photos during the event. It is also capable of storing and transmitting the evidence to the platform via 4G or Wi-Fi network. These features make MPT320 an ideal choice for law enforcement, transportation, security guard service, insurance company, energy industry, etc.

- Allows one touch recording/capturing, and capturing image during recording videos.
- Provides time stamp, operator and GPS information on videos and images.
- Offers one touch SOS alert, remote video preview and Group Talk, which are convenient for Control Center communication and remote deployment.
- Supports AI applications such as Face Recognition and LPR to quickly locate suspected human or vehicle.