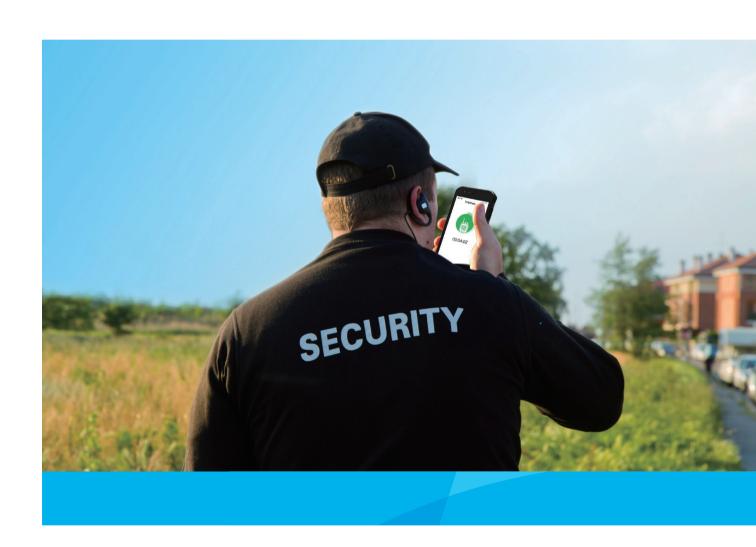

#### Dahua Mobile Portable Terminal

With its built-in/external high resolution cameras, built-in microphone and GPS module, the MPT320 can capture videos, audios and photos during the event. It is also capable of storing and transmitting the evidence to the platform via 4G or Wi-Fi network. These features make MPT320 an ideal choice for law enforcement, transportation, security guard service, insurance company, energy industry, etc.

- Allows one touch recording/capturing, and capturing image during recording videos.
- Provides time stamp, operator and GPS information on videos and images.
- Offers one touch SOS alert, remote video preview and Group Talk, which are convenient for Control Center communication and remote deployment.
- Supports AI applications such as Face Recognition and LPR to quickly locate suspected human or vehicle.