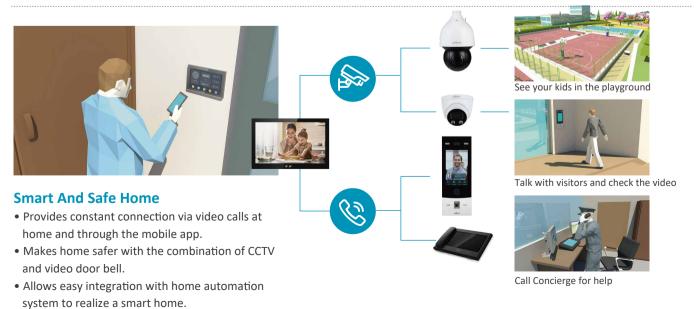

# Parking Lot

- Parking Space Recognition
- Smart Parking Guidance

Block

• Elevator Control

• Video Intercom

• Face and Visitor QR Code Recognition

- Safe Home

- Remote Management
- Smart Home Control

#### **Elevator Control**

- Only authorized people can use the elevator, making the living environment safer.
- Supports several identification methods, such as face, QR code, and card.
- Visitors can automatically enter after the resident unlocks the door via the VTH.
- Flexible floor settings for different role, such as residents, security guards, property manager, etc.