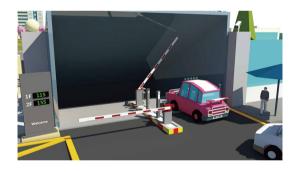

#### **Efficient Parking Entrance Management**

- Provides quick entry and exit without stopping for vehicles registered in the white list.
- Wide lanes or entry angles can be covered by the dual LPR camera, significantly improving recognition accuracy.
- Supports video intercom and remote opening of the barrier gate, no need for a security guard on site.