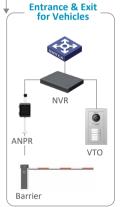

# **Entrance & Exit**

- Face Recognition
- Wide Lane License Plate Recognition
- Visitor QR Code Management
- Unattended

#### **Efficient Parking Entrance Management**

- Provides quick entry and exit without stopping for vehicles registered in the white list.
- Wide lanes or entry angles can be covered by the dual LPR camera, significantly improving recognition accuracy.
- Supports video intercom and remote opening of the barrier gate, no need for a security guard on site.