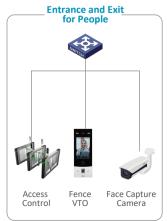

# **Entrance & Exit**

- Face Recognition
- Wide Lane License Plate Recognition
- Visitor QR Code Management
- Unattended