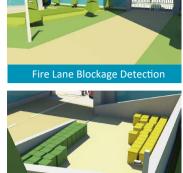

# Public Area

- Panoramic Monitoring
- Fire Exit Blockage Detection
- Throwing At High Attitude Detection
- Dumping Detection