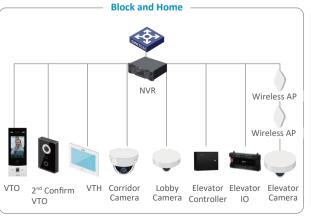

# Parking Lot

- Parking Space Recognition
- Smart Parking Guidance

Block

• Elevator Control

• Video Intercom

• Face and Visitor QR Code Recognition

- Safe Home

- Remote Management
- Smart Home Control