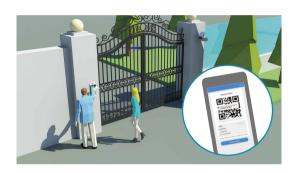

# **Visitor QR Code Management**

- Allows visitors to use QR codes shared by the resident to access the building, providing comfortable visiting experience.
- Provides temporary access not only for people but also for vehicles.
- All the visitor invitation and QR code sharing can done on the mobile app.