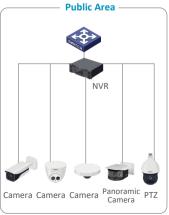

# Public Area

- Panoramic Monitoring
- Fire Exit Blockage Detection
- Throwing At High Attitude Detection
- Dumping Detection