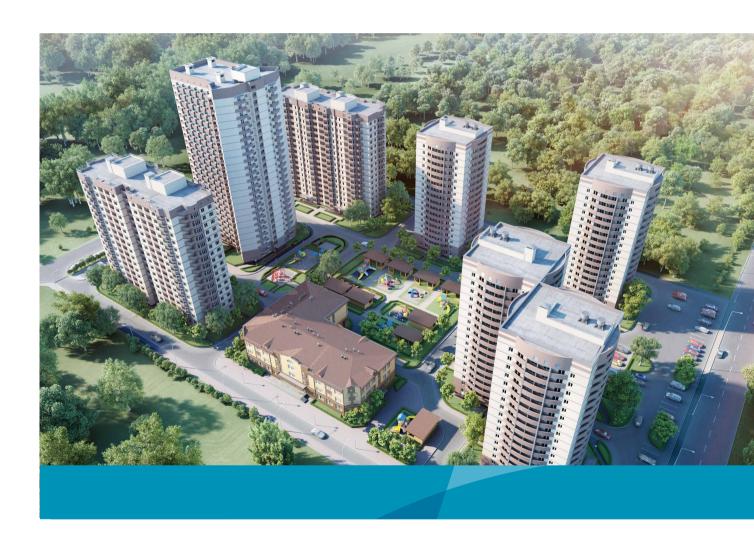

### **Park Avenue Exclusive**

Nur-Sultan, Kazakhstan

\*\*Prk Avenue Exclusive is a business class residential complex occupying 100 hectares of land in Nur-Sultan. Dahua smart residential solution provides a highly secured community for Park Avenue. It assists in the remote and visual management of the property and improves the services and facilities they offer. At the same time, it enhances resident's living experience and satisfaction.