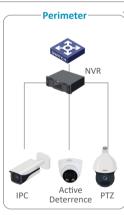

#### Perimeter

- Target Classification and Accuracy Recognition
- Provides "Active Deterrence" Solution