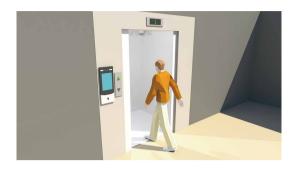

#### **Elevator Control**

- Only authorized people can use the elevator, making the living environment safer.
- Supports several identification methods, such as face, QR code, and card.
- Visitors can automatically enter after the resident unlocks the door via the VTH.
- Flexible floor settings for different role, such as residents, security guards, property manager, etc.