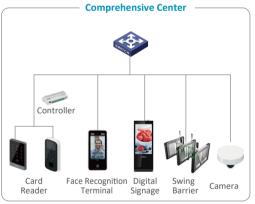

# **Comprehensive Center**

- Intelligent Access Authority Management
- Online Facility Reservation