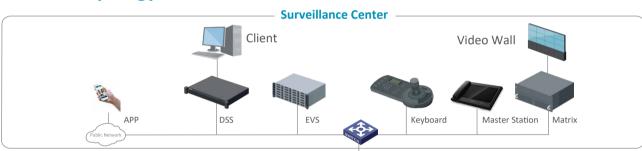

# **Security Center**

- Centralized Management
- Convenient Communication Between Residents And Property