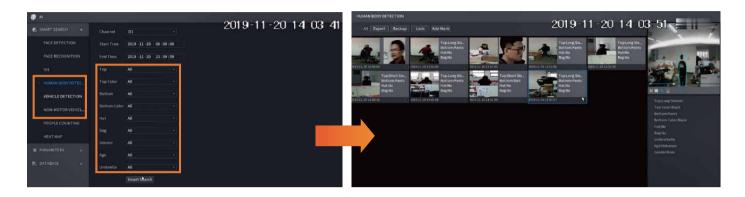

### **Detect & Capture Specified Targets**

Video metadata technology can quickly and accurately detect specific targets from a large number of objects in the video surveillance. It filters out unnecessary targets, and classifies the correct ones as human, vehicle, and non-motor vehicles. It takes a snapshot of the target and extracts their attributes.

# - Quick Target Location

Metadata can be used to search targets on back-end device/platform.

Selecting the corresponding target attributes of the targets, administrator can quickly and accurately locate targets from massive data after an event.