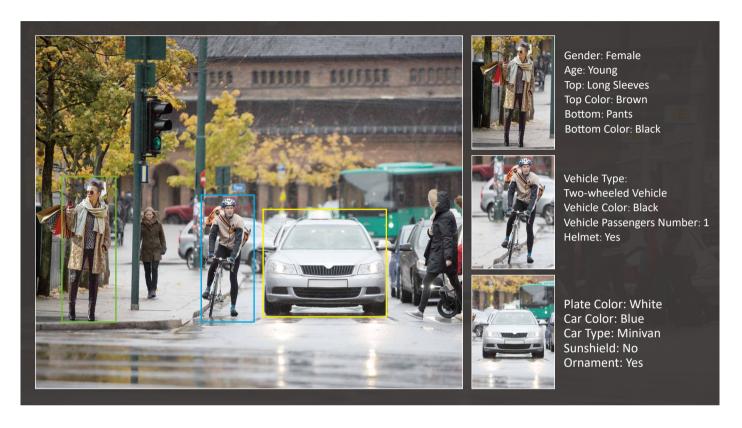

### **Detect & Capture Specified Targets**

Video metadata technology can quickly and accurately detect specific targets from a large number of objects in the video surveillance. It filters out unnecessary targets, and classifies the correct ones as human, vehicle, and non-motor vehicles. It takes a snapshot of the target and extracts their attributes.