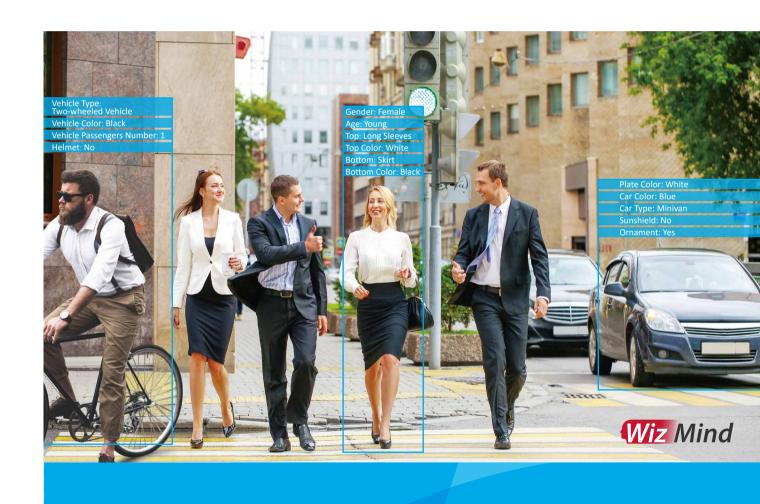

### **Detect & Capture Specified Targets**

Video metadata technology can quickly and accurately detect specific targets from a large number of objects in the video surveillance. It filters out unnecessary targets, and classifies the correct ones as human, vehicle, and non-motor vehicles. It takes a snapshot of the target and extracts their attributes.