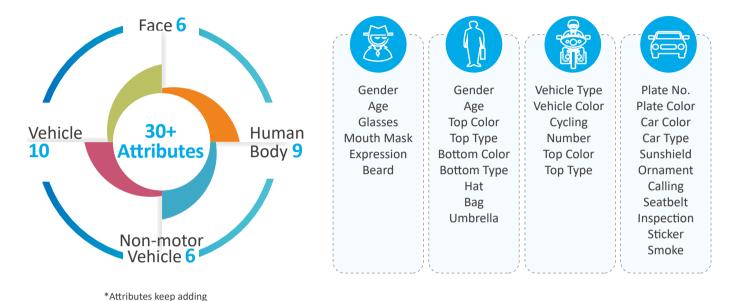

## I What is Video Metadata?

Video metadata technology with deep learning algorithm can detect, track, and capture images of human, vehicle and non-motor vehicle. It selects the best images and extracts attributes of targets to locate them immediately.

# **Multiple Attributes**

Extract multiple attributes from human, vehicle and non-motor vehicle in video.