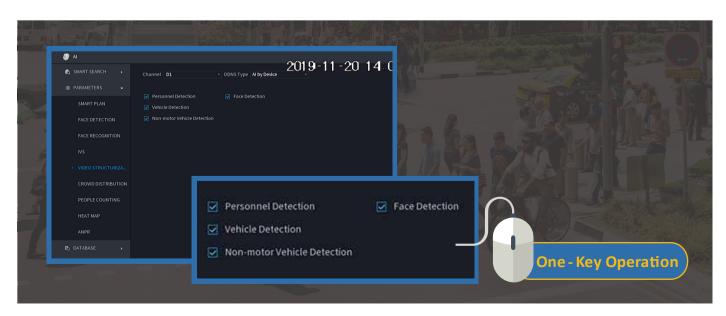

# **Easy Configuration**

One-key to enable the corresponding detection that includes human, vehicle and non-motor vehicle.

## - Easy Configuration

It's very easy to enable the video metadata function. The administrator only needs to check the target type that he wants to detect and capture in the surveillance video.

That will then enable the corresponding detection that includes human, vehicle and non-motor vehicle.