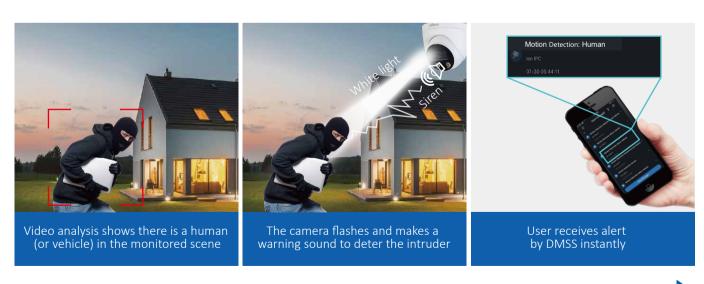

#### Instant Response & Active Deterrence during an Event

- Actively warns off intruders once they have been detected to significantly reduce the probability of any incident to happen.
- Alerts users with a real-time push notification that shows trigger type (human or vehicle), and enables users to easily verify alarms through captured videos.

Alarm receiving time < 1s

#### Light and Sound Intruder Deterrence

The powerful visual and auditory warning can warn off intruders as soon as they are detected, protecting your properties at all times.