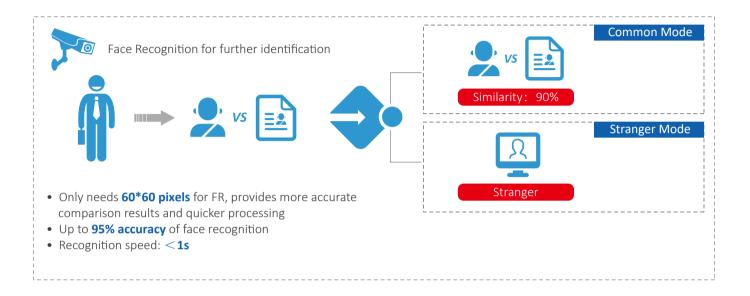

#### **Face Recognition**

By comparing detected face image with a customized face database, users can gain more business value through VIP recognition, blocklist alarm, stranger alarm, etc.