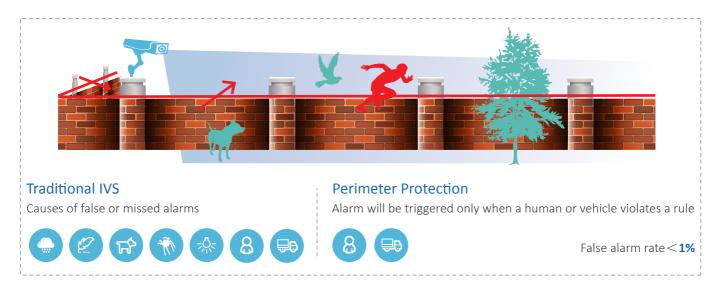

#### **Perimeter Protection**

The perimeter protection – based on tripwire and area intrusion – sends an alarm only when unwanted movements triggered by human or vehicle occur, saving users from unnecessary actions caused by false alarms.

Difference between Perimeter Protection and SMD Plus:

|                                                   | Perimeter Protection                                                    | SMD Plus                 |
|---------------------------------------------------|-------------------------------------------------------------------------|--------------------------|
| Supported channels<br>(For back-end intelligence) | Several channels                                                        | Full channels            |
| Configuration                                     | Draw tripwire or intrusion rules                                        | Enable via single button |
| Application Scenario                              | Applicable to specific area, especially where needs to detect direction | Whole scene by default   |

#### False Alarm Reduction

False alarm rate less than 1%, enables you enjoy your perfect vacation without worrying about your home's security.