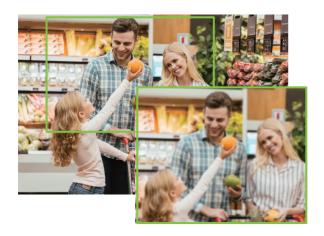

With same low bit rate, Al Coding gives bit rate allocation priority to human and vehicle, effectively improving key target details.

Full image compression makes it difficult to identify targets

#### Al Coding Image

Provides clearer target details for event retrieval