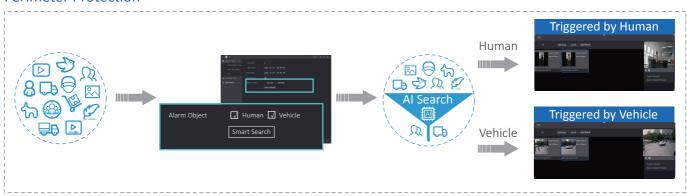

#### **Perimeter Protection**

The perimeter protection – based on tripwire and area intrusion – sends an alarm only when unwanted movements triggered by human or vehicle occur, saving users from unnecessary actions caused by false alarms.

#### **Perimeter Protection**