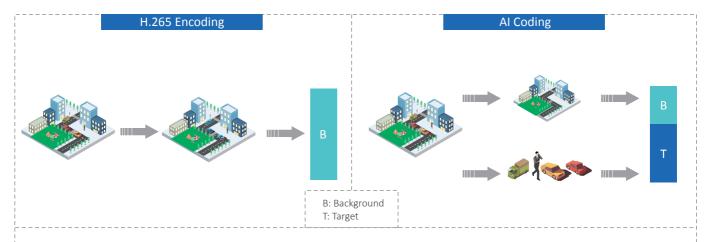

#### Al Coding

With the improvement of monitoring resolution, how to maintain image quality while saving storage cost has become one of the most concerning problems of users. Based on CBR (Constant Bit Rate), WizSense AI Coding dynamically allocate bit rate, providing clear target images while saving more than 50% bit rate compared with H.265.

With same low bit rate, Al Coding gives bit rate allocation priority to human and vehicle, effectively improving key target details.

Full image compression makes it difficult to identify targets

#### Al Coding Image

Provides clearer target details for event retrieval