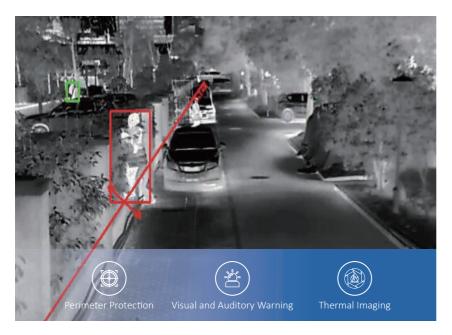

#### • Industrial park perimeter

WizSense Keeps people away from exclusion areas with flexible configuration.

#### Requirements

It is required to protect the perimeter security of the industrial park with accurate alarm.

#### Strong Adaptability

The thermal camera converts the thermal radiation into the visible image, which can be clearly imaged in the harsh environment, such as no-light, backlight, haze and so on.

#### Flexible Rules for Monitoring Area

Flexible rules can be set up depending on the structure of the fencing in order to prevent people from climbing over it.

#### Sound and light alert on site

Once perimeter protection alarms are triggered, built-in LED and loudspeaker are activated to alert the intruder and avoid delays caused by central processing.