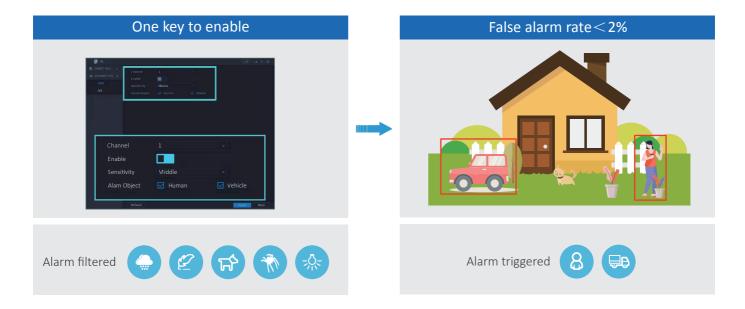

#### **SMD PLus**

SMD Plus analyzes human and vehicle shapes based on motion detection through adoption of deep learning algorithm, allowing users to focus on real threats.

#### **Perimeter Protection**

The perimeter protection – based on tripwire and area intrusion – sends an alarm only when unwanted movements triggered by human or vehicle occur, saving users from unnecessary actions caused by false alarms.

#### False Alarm Reduction

False alarm rate less than 1%, enables you enjoy your perfect vacation without worrying about your home's security.

#### Accurate Alarm

Wizsense filters out useless alarms caused by leaves, light, pets etc., saving users' time and effort.