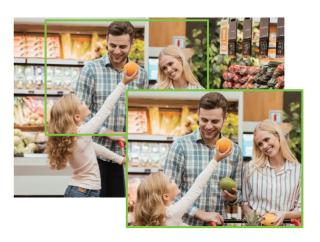

With same low bit rate, Al Coding gives bit rate allocation priority to human and vehicle, effectively improving key target details.

Full image compression makes it difficult to identify targets

#### Al Coding Image

Provides clearer target details for event retrieval