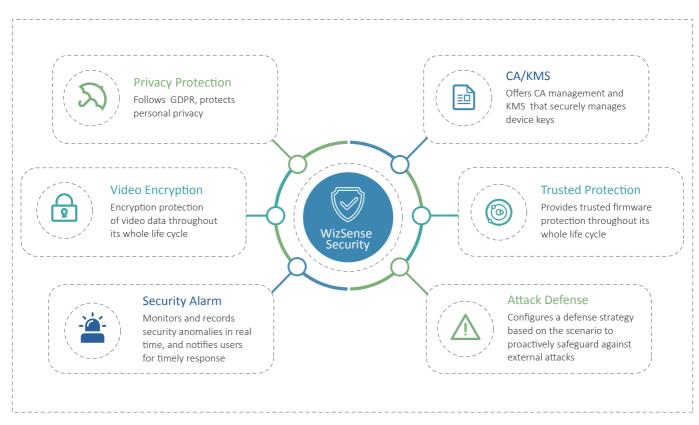

monitoring resolution, how to maintain image quality while saving storage cost has become one of the most concerning problems of users. Based on CBR (Constant Bit Rate), WizSense AI Coding dynamically allocate bit rate, providing clear target images while saving more than 50% bit rate compared with H.265.



With same low bit rate, Al Coding gives bit rate allocation priority to human and vehicle, effectively improving key target details.





Full image compression makes it difficult to identify targets

#### Al Coding Image



Provides clearer target details for event retrieval

# WizSense Focus on human and vehicle

With same image quality, AI Coding based on CBR only needs 50% of bit rate and storage costs compared with H.265.



#### • Privacy Protection and Defense Against Attacks





## **Application Scenarios**

#### Villa's yard

WizSense effectively protects your property when you are away from home.



#### Requirements

Have you ever received tons of false alarm notifications while you were away from home? Have you ever received an intrusion detection alarm, but unable to obtain the appearance of suspects? Let WizSense shield your home!

#### False Alarm Reduction

False alarm rate less than 1%, enables you enjoy your perfect vacation without worrying about your home's security.

#### Notification Prompt via Smartphone

You will receive a mobile push notification when the alarm has been triggered.

#### Light and Sound Intruder Deterrence

The powerful visual and auditory warning can warn off intruders as soon as they are detected, protecting your properties a