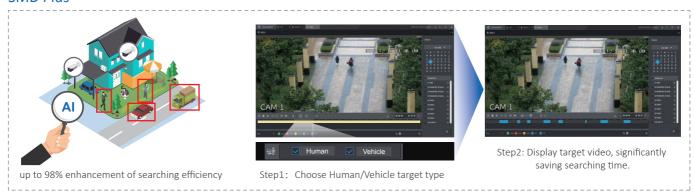

#### **SMD PLus**

SMD Plus analyzes human and vehicle shapes based on motion detection through adoption of deep learning algorithm, allowing users to focus on real threats.

#### • Quick Target Search after an Event

Quick search powered y WizSense helps users to quickly locate targets through human and vehicle classification, making it easy for end users to trace and analyze information history and saving retrieval time.

#### **SMD Plus**