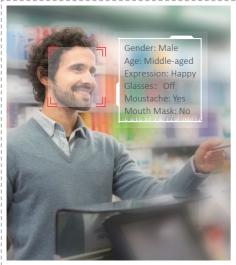

#### **Face Detection**

After identifying a human-type intrusion, WizSense helps users recognize human attributes via face recognition.

| Face Attributes |                                                                           |  |
|-----------------|---------------------------------------------------------------------------|--|
| Gender          | Female, Male                                                              |  |
| Age             | Age value, Infant/Child/Young/Middle-aged/Elderly, Ten years for a period |  |
| Expression      | Angry, Disgusted, Fear, Happy, Sad, Confused, Surprised, Calm             |  |
| Glasses         | Yes (Regular Glasses, Black Frame Glasses, Sunglasses, Others), No        |  |
| Moustache/Beard | Yes (Beard, Moustache, Others), No                                        |  |
| Mouth Mask      | Yes, No                                                                   |  |

- Only needs **30\*30 pixels** for FD, provides more accurate detection results and quicker processing
- Up to **98% accuracy** of face detection
- Supports up to 12 pics of face attributes detection for single channel
- Supports up to **6 kinds** of face attributes