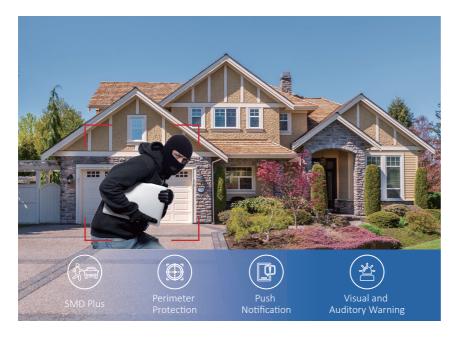

#### Villa's yard

WizSense effectively protects your property when you are away from home.

#### Requirements

Have you ever received tons of false alarm notifications while you were away from home? Have you ever received an intrusion detection alarm, but unable to obtain the appearance of suspects? Let WizSense shield your home!

#### False Alarm Reduction

False alarm rate less than 1%, enables you enjoy your perfect vacation without worrying about your home's security.

#### Notification Prompt via Smartphone

You will receive a mobile push notification when the alarm has been triggered.

#### Light and Sound Intruder Deterrence

The powerful visual and auditory warning can warn off intruders as soon as they are detected, protecting your properties at all times.