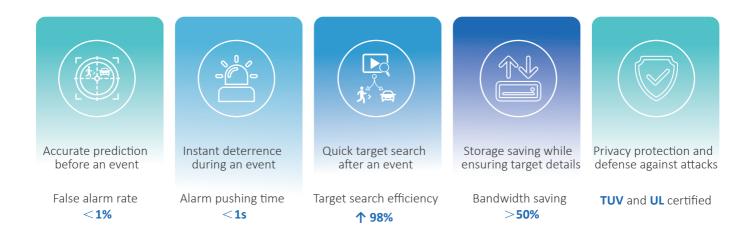

#### Accurate Prediction before Events

Different from the traditional CCTV system, WizSense can effectively transfer "post-evidence" to "pre-warning" through accurate prediction before events.

WizSense technology includes SMD Plus, Perimeter Protection, and Face Recognition that can extract human and vehicle information from massive data, significantly reducing false alarms caused by non-target objects.

#### Instant Response & Active Deterrence during an Event

- Actively warns off intruders once they have been detected to significantly reduce the probability of any incident to happen.
- Alerts users with a real-time push notification that shows trigger type (human or vehicle), and enables users to easily verify alarms through captured videos.

#### • Quick Target Search after an Event

Quick search powered y WizSense helps users to quickly locate targets through human and vehicle classification, making it easy for end users to trace and analyze information history and saving retrieval time.

#### • Saves Storage while Maintaining the Image Quality of Target

#### • Privacy Protection and Defense Against Attacks

#### False Alarm Reduction

False alarm rate less than 1%, enables you enjoy your perfect vacation without worrying about your home's security.

Alarm receiving time < 1s