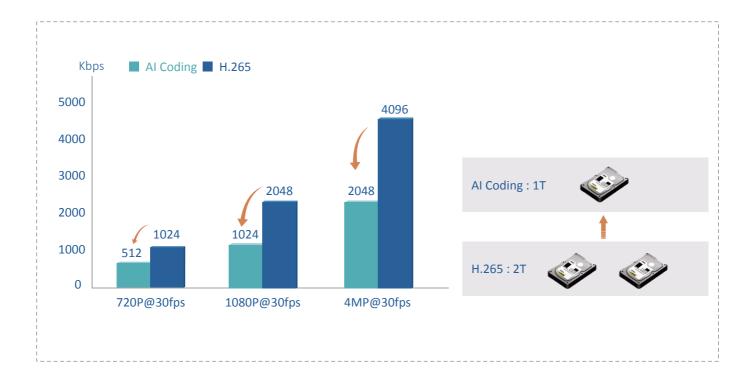

#### Al Coding

With the improvement of monitoring resolution, how to maintain image quality while saving storage cost has become one of the most concerning problems of users. Based on CBR (Constant Bit Rate), WizSense AI Coding dynamically allocate bit rate, providing clear target images while saving more than 50% bit rate compared with H.265.

# WizSense Focus on human and vehicle

With same image quality, AI Coding based on CBR only needs 50% of bit rate and storage costs compared with H.265.