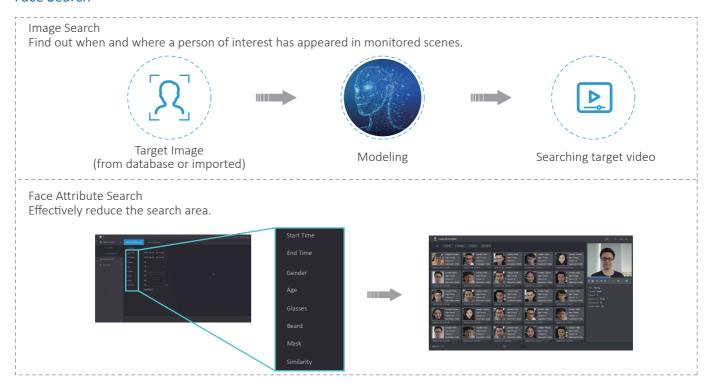

#### Face Search

#### **Face Recognition**

By comparing detected face image with a customized face database, users can gain more business value through VIP recognition, blocklist alarm, stranger alarm, etc.

#### **Face Detection**

After identifying a human-type intrusion, WizSense helps users recognize human attributes via face recognition.

| Face Attributes |                                                                           |  |
|-----------------|---------------------------------------------------------------------------|--|
| Gender          | Female, Male                                                              |  |
| Age             | Age value, Infant/Child/Young/Middle-aged/Elderly, Ten years for a period |  |
| Expression      | Angry, Disgusted, Fear, Happy, Sad, Confused, Surprised, Calm             |  |
| Glasses         | Yes (Regular Glasses, Black Frame Glasses, Sunglasses, Others), No        |  |
| Moustache/Beard | Yes (Beard, Moustache, Others), No                                        |  |
| Mouth Mask      | Yes, No                                                                   |  |