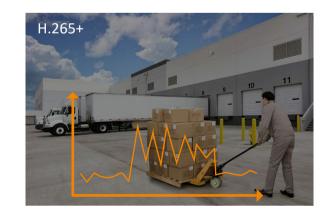

## What is Al Coding?

As video moves toward high definition, how to save storage costs while maintaining image quality has become one of the users' concerns. Dahua Al Coding puts emphasis on F 2 human and vehicle while encoding, ensuring the target image quality while saving 50% bandwidth and storage B costs compared with H.265.

With same low bit rate, AI Coding gives bit rate allocation priority to human and vehicle, effectively improving key target details.