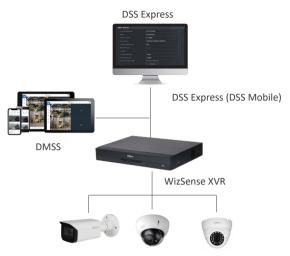

## Compatible

Through CBR (Constant Bit Rate), AI Coding does not lose its decoding compatibility when integrated with 3rd party players or platforms.

#### Highlights:

- Saves more than 50% bandwidth and storage costs compared with H.265 while maintaining valuable target image details.
- Allows video decoding by Dahua or 3rd party platforms with full compatibility.
- Eliminates users' worries regarding sudden changes in bitstream.