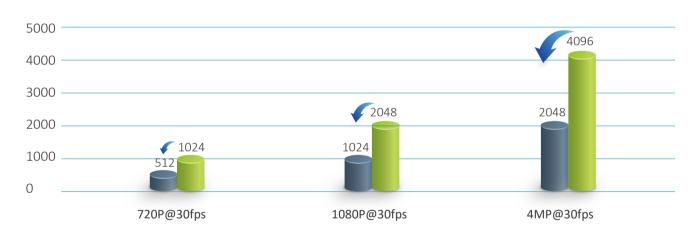

## What is Al Coding?

As video moves toward high definition, how to save storage costs while maintaining image quality has become one of the users' concerns. Dahua Al Coding puts emphasis on F 2 human and vehicle while encoding, ensuring the target image quality while saving 50% bandwidth and storage B costs compared with H.265.

## Product Features

Cost-saving

Saves 50% of bandwidth and storage space!

#### Highlights:

- Saves more than 50% bandwidth and storage costs compared with H.265 while maintaining valuable target image details.
- Allows video decoding by Dahua or 3rd party platforms with full compatibility.
- Eliminates users' worries regarding sudden changes in bitstream.