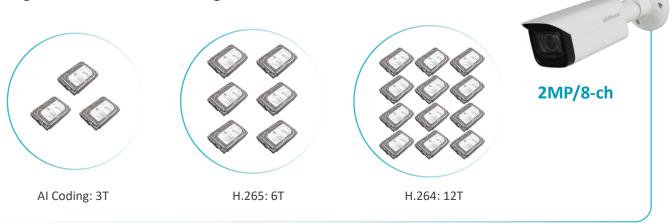

## What is Al Coding?

As video moves toward high definition, how to save storage costs while maintaining image quality has become one of the users' concerns. Dahua Al Coding puts emphasis on F 2 human and vehicle while encoding, ensuring the target image quality while saving 50% bandwidth and storage B costs compared with H.265.

## Product Features

Cost-saving

Saves 50% of bandwidth and storage space!

#### Highlights:

- Saves more than 50% bandwidth and storage costs compared with H.265 while maintaining valuable target image details.
- Allows video decoding by Dahua or 3rd party platforms with full compatibility.
- Eliminates users' worries regarding sudden changes in bitstream.