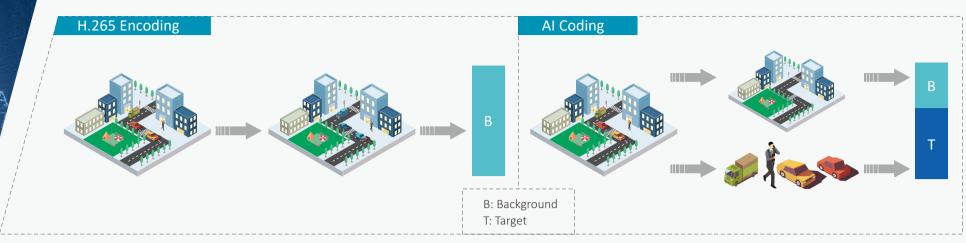

## What is Al Coding?

As video moves toward high definition, how to save storage costs while maintaining image quality has become one of the users' concerns. Dahua Al Coding puts emphasis on F 2 human and vehicle while encoding, ensuring the target image quality while saving 50% bandwidth and storage B costs compared with H.265.

With same low bit rate, AI Coding gives bit rate allocation priority to human and vehicle, effectively improving key target details.