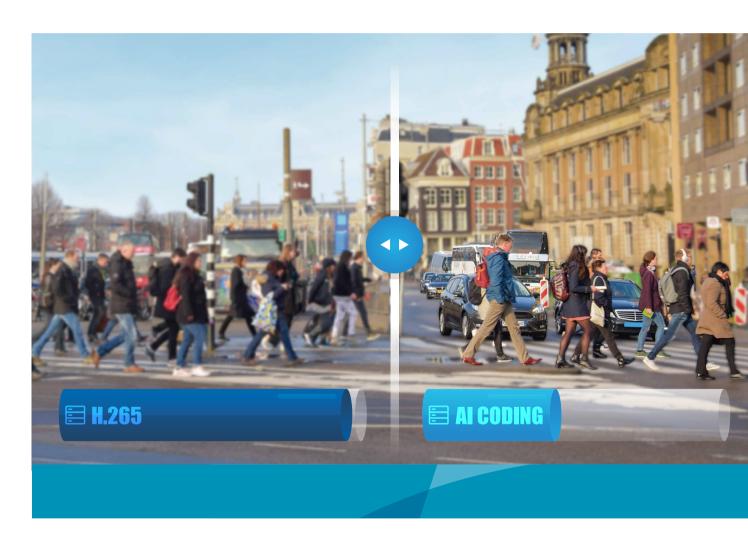

# Clearer Target, Lower Bitrate

Al Coding saves 50% bandwidth and storage costs

## What is Al Coding?

As video moves toward high definition, how to save storage costs while maintaining image quality has become one of the users' concerns. Dahua Al Coding puts emphasis on F 2 human and vehicle while encoding, ensuring the target image quality while saving 50% bandwidth and storage B costs compared with H.265.

With same low bit rate, AI Coding gives bit rate allocation priority to human and vehicle, effectively improving key target details.