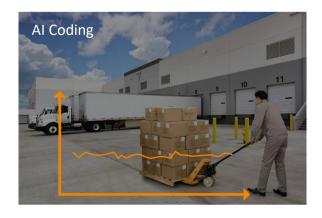

## What is Al Coding?

As video moves toward high definition, how to save storage costs while maintaining image quality has become one of the users' concerns. Dahua Al Coding puts emphasis on F 2 human and vehicle while encoding, ensuring the target image quality while saving 50% bandwidth and storage B costs compared with H.265.

With same low bit rate, AI Coding gives bit rate allocation priority to human and vehicle, effectively improving key target details.