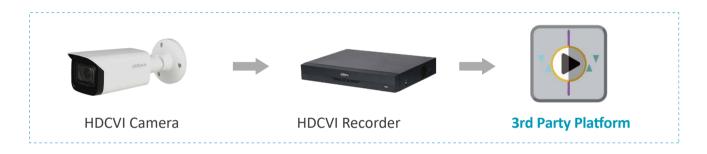

## Compatible

Through CBR (Constant Bit Rate), AI Coding does not lose its decoding compatibility when integrated with 3rd party players or platforms.

#### Highlights:

- Saves more than 50% bandwidth and storage costs compared with H.265 while maintaining valuable target image details.
- Allows video decoding by Dahua or 3rd party platforms with full compatibility.
- Eliminates users' worries regarding sudden changes in bitstream.

Normal HDCVI Camera