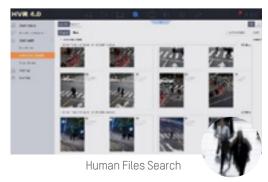

#### Quick Target Search

Infused with the latest deep-learning technology, AcuSense DVRs are able to extract human and vehicles from massive video data and store snapshots of the objects for efficient video footage search and retrieval.