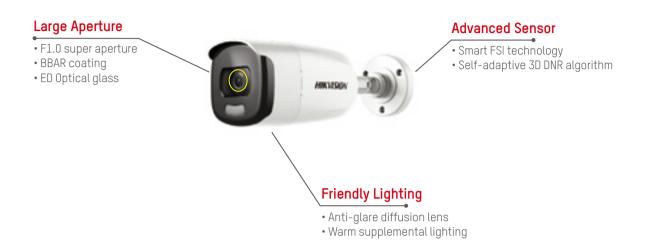

#### ColorVu Turbo HD Camera

With 24 hour chromatic imaging, the ColorVu technology turns dark nights into colorful day.

- Large Aperture
- Advanced Sensor
- · Friendly Lighting

#### ColorVu Turbo HD Camera