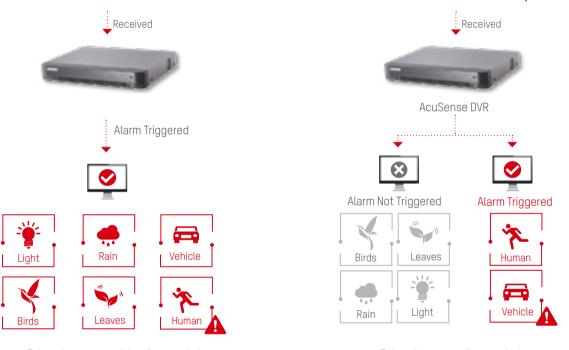

#### Problems with Conventional Systems

#### ■ Target Classification

- Conventional security systems only detect moving targets without further analysis
- Frequent false alarms create constant problems for users

#### ▶ False Alarm Reduction

#### **Conventional Perimeter Protection**

Perimeter Protection with Deep Learning

False alarms cannot be disregarded

False alarms are disregarded