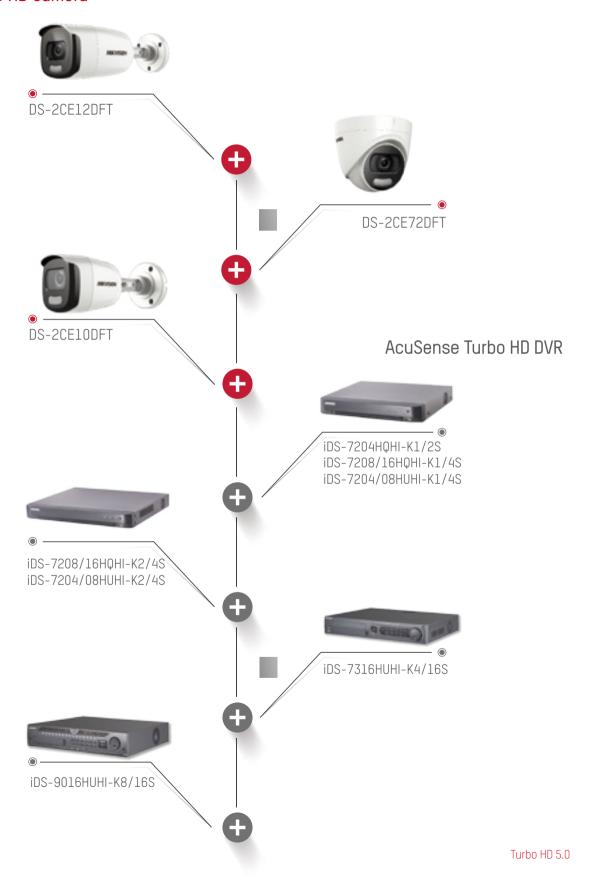

rded

False alarms are disregarded

#### Quick Target Search

Infused with the latest deep-learning technology, AcuSense DVRs are able to extract human and vehicles from massive video data and store snapshots of the objects for efficient video footage search and retrieval.







#### ColorVu Turbo HD Camera ROUND-THE-CLOCK VIVID COLOR BOOSTER



#### ■ 24/7 Chromatic Image -without supplemental light



Conventional 1080p Camera



Ultra-low-light and 1080p Camera



ColorVu Turbo HD Camera



Conventional 1080p Camera



Ultra-low-light and 1080p Camera



ColorVu Turbo HD Camera

#### 24/7 Chromatic Image -with supplemental light



Conventional 1080p Camera



Ultra-low-light and 1080p Camera



ColorVu Turbo HD Camera

#### Turbo HD 5.0 PRODUCT SHOWCASE

#### ColorVu Turbo HD Camera



#### MORE THAN WHAT YOU SEE TURBO HD 5.0 SOLUTION



#### Hikvision Headquarters

No.555 Qianmo Road 310052 Hangzhou China T +86 571 88075998 sales@hikvision.com

#### Hikvision Poland

The Park, Office Building A Krakowiaków 50 02-255 Warsaw, Poland T +48 22 4600150 info.pl@hikvision.com

#### Hikvision Europe

Dirk Storklaan 3 2132 PX Hoofddorp The Netherlands T+31 23 5542770 info.eu@hikvision.com

#### **Hikvision Spain**

Calle de Almazara 9 28760 Tres Cantos Madrid, Spain T +34 91 7371655 info.es@hikvision.com

#### **Hikvision France**

6 rue Paul Cézanne, 93360 Neuilly-Plaisance France T +33 (0)1 85330450 info.fr@hikvision.com

#### **Hikvision Czech**

BETA Building, Vyskocilova 1481/4, Prague 4 Czech Republic T +42 29 6182640 info.cz@hikvision.com

#### Hikvision Italy

Via Abru