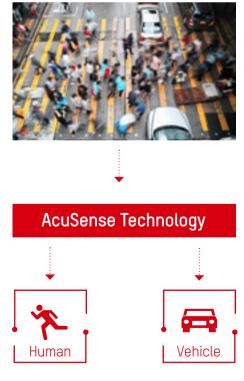

#### AcuSense Turbo HD DVR

Based on deep learning algorithms, the AcuSense technology offers improved VCA accuracy.

- Deep-learning algorithm
- GPU architecture
- Target classification (Human / Vehicle / Others)

## AcuSense Turbo HD DVR INTELLIGENTLY ACCURATE WITH DEEP LEARNING

#### ■ Target Classification

- Conventional security systems only detect moving targets without further analysis
- Frequent false alarms create constant problems for users