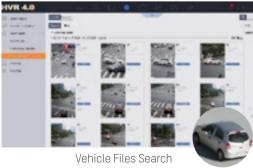

#### Quick Target Search

Infused with the latest deep-learning technology, AcuSense DVRs are able to extract human and vehicles from massive video data and store snapshots of the objects for efficient video footage search and retrieval.