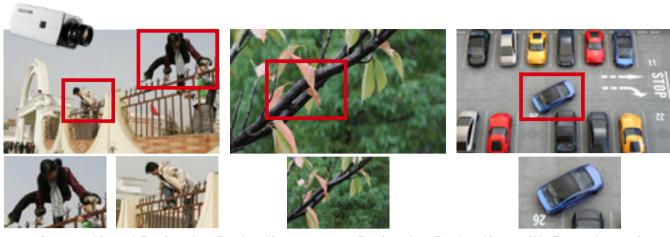

#### ■ Target Classification

- Conventional security systems only detect moving targets without further analysis
- Frequent false alarms create constant problems for users

#### ▶ False Alarm Reduction

#### **Conventional Perimeter Protection**

Perimeter Protection with Deep Learning

False alarms cannot be disregarded

False alarms are disregarded