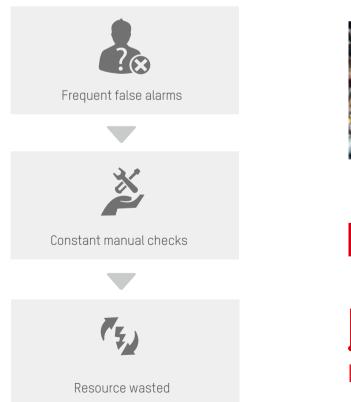

#### Problems with Conventional Systems

#### ■ Target Classification

- Conventional security systems only detect moving targets without further analysis
- Frequent false alarms create constant problems for users

#### ▶ False Alarm Reduction