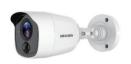

### **ACCURATE ALARMS**

Lower false alarm rate and save storage cost with motion detection function provided by DVR.

- PIR detection, strobe light alarm
- 2 MP
- 0.01 lux

DS-2CE11D0T-PIRL DS-2CE12D0T-PIRL

Price:

Price:

DS-2CE71D0T-PIRL

Price:

Price:

Price:

- PIR detection, strobe light alarm
- 2 MP
- Ultra-low light 0.003 lux

DS-2CE11D8T-PIRL