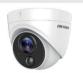

DS-2CE12D8T-PIRL

DS-2CE71D8T-PIRL

Price:

- PIR detection, strobe light alarm strobe light alarm
- 5 MP
- 0.01 lux

DS-2CE11H0T-PIRL DS-2CE12H0T-PIRL DS-2CE71H0T-PIRL

Price: Price: Price: