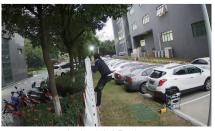

E REACTION

Warn off intruders with strobe light alarm and forestall possible breakins.

### **CLEAR EVIDENCE**

Capture clear facial image of the suspect in sufficient lighting when alarm is triggered.

### **ACCURATE ALARMS**

Lower false alarm rate and save storage cost with motion detection function provided by DVR.

- PIR detection, strobe light alarm
- 2 MP
- 0.01 lux







DS-2CE11D0T-PIRL DS-2CE12D0T-PIRL

Price:

Price:

DS-2CE71D0T-PIRL

Price:

Price:

Price:

- PIR detection, strobe light alarm
- 2 MP
- Ultra-low light 0.003 lux



DS-2CE11D8T-PIRL



DS-2CE12D8T-PIRL



DS-2CE71D8T-PIRL

Price:

- PIR detection, strobe light alarm strobe light alarm
- 5 MP
- 0.01 lux







DS-2CE11H0T-PIRL DS-2CE12H0T-PIRL DS-2CE71H0T-PIRL

Price: Price: Price:

# **APPLICATION SCENARIOS**