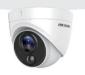

### **ACCURATE ALARMS**

Lower false alarm rate and save storage cost with motion detection function provided by DVR.

- PIR detection, strobe light alarm
- 2 MP
- 0.01 lux

DS-2CE11D0T-PIRL DS-2CE12D0T-PIRL

Price:

Price:

DS-2CE71D0T-PIRL

Price:

Price:

Price:

- PIR detection, strobe light alarm
- 2 MP
- Ultra-low light 0.003 lux

DS-2CE11D8T-PIRL