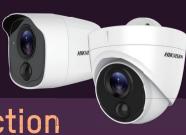

# ENJOY AN TRUSIO EZONE

WITH THE

Strobe Light Alarm

PIR Detection

### IMMEDIATE REACTION

Warn off intruders with strobe light alarm and forestall possible breakins.

### **CLEAR EVIDENCE**

Capture clear facial image of the suspect in sufficient lighting when alarm is triggered.

### **ACCURATE ALARMS**

Lower false alarm rate and save storage cost with motion detection function provided by DVR.

- PIR detection, strobe light alarm
- 2 MP
- 0.01 lux

DS-2CE11D0T-PIRL DS-2CE12D0T-PIRL