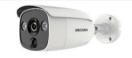

### **ACCURATE ALARMS**

Lower false alarm rate and save storage cost with motion detection function provided by DVR.

- PIR detection, strobe light alarm
- 2 MP
- 0.01 lux

DS-2CE11D0T-PIRL DS-2CE12D0T-PIRL

Price:

Price:

DS-2CE71D0T-PIRL

Price:

Price:

Price:

- PIR detection, strobe light alarm
- 2 MP
- Ultra-low light 0.003 lux

DS-2CE11D8T-PIRL