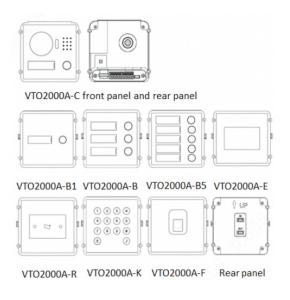

# Features

- HD CMOS camera
- $\cdot$  Stainless steel panel, IP54,IK07
- $\cdot$  Night vision &Voice indication
- $\cdot$  Video & Audio messaging
- $\cdot$  Modular design( Max 9 modules, VTO2000A-C needed)
- $\cdot$  Surface mounted & Flush mounted