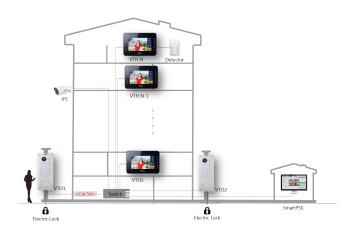

|

| Model               | VTO2000A-F                 | VTO2000A-E  |
|---------------------|----------------------------|-------------|
| Proximity Sensor    | -                          | -           |
| General             |                            |             |
| Material            | Stainless Steel            |             |
| Power               | Supply by VTO2000A-C       | -           |
| Power Consumption   | Standby ≤0.1W, Work ≤0.45W | -           |
| Working Temperature | -40°C~+60°C                | -40°C~+60°C |
| Relative Humidity   | 10%~90%RH                  |             |
| Dimensions          | 110mm×120mm×24.9mm         |             |
| Weight              | 0.27Kg                     |             |

## Dimensions



## **View Area**





### Application