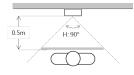

g                     |

| Model               | VTO2000A-F                 | VTO2000A-E  |
|---------------------|----------------------------|-------------|
| Proximity Sensor    | -                          | -           |
| General             |                            |             |
| Material            | Stainless Steel            |             |
| Power               | Supply by VTO2000A-C       | -           |
| Power Consumption   | Standby ≤0.1W, Work ≤0.45W | -           |
| Working Temperature | -40°C~+60°C                | -40°C~+60°C |
| Relative Humidity   | 10%~90%RH                  |             |
| Dimensions          | 110mm×120mm×24.9mm         |             |
| Weight              | 0.27Kg                     |             |

## Dimensions



## **View Area**





### Application