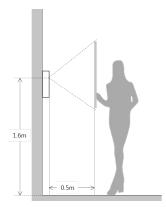

2Kg                     |

| Model               | VTO2000A-F                 | VTO2000A-E  |
|---------------------|----------------------------|-------------|
| Proximity Sensor    | -                          | -           |
| General             |                            |             |
| Material            | Stainless Steel            |             |
| Power               | Supply by VTO2000A-C       | -           |
| Power Consumption   | Standby ≤0.1W, Work ≤0.45W | -           |
| Working Temperature | -40°C~+60°C                | -40°C~+60°C |
| Relative Humidity   | 10%~90%RH                  |             |
| Dimensions          | 110mm×120mm×24.9mm         |             |
| Weight              | 0.27Kg                     |             |

## Dimensions



## **View Area**





### Application